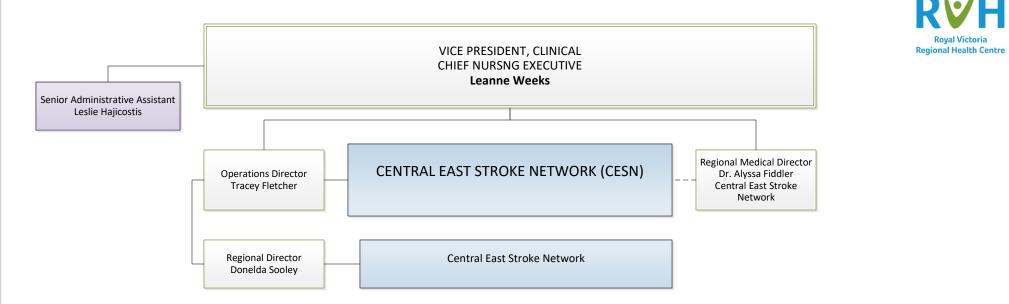

ic Surgery - Dr. John O'Sullivan Otolaryngology - Head & Neck Surgery -Chief Dr. Rob Hekkenberg Family Medicine Division Leads Oncology Plastic Surgery - Dr. Agnes Hassa Palliative Care – Dr. Michelle van Walraven Dr. Matthew Follwell Surgical Assist - Dr. Bill Chen Urology - Dr. Andrew Ray Vascular Surgery - Dr. Joel Cooper Chief **Oncology Division Leads** Medical Imaging Gynecologic Oncology - Dr. Laura White Dr. Robert Mason Hematology - Dr. Lauren Gerard **Deputy Chief** (Interim) Medical Oncology - Dr. Sara Rask Surgery Dr. Renee Hanrahan Radiation Oncology - Dr. Christiaan Stevens

> Chief Pathology & Laboratory Medicine Dr. Niki MacNeill



Roval Victori

**Regional Health Centre** 









Partnership















































**Reports to Chief of Staff** 









D

Royal Victoria Regional Health Centre





















































Royal Victoria Regional Health Centre





**Royal Victoria** 

Partnership



























Partnership

**Externally Sourced** 









D

Royal Victoria Regional Health Centre