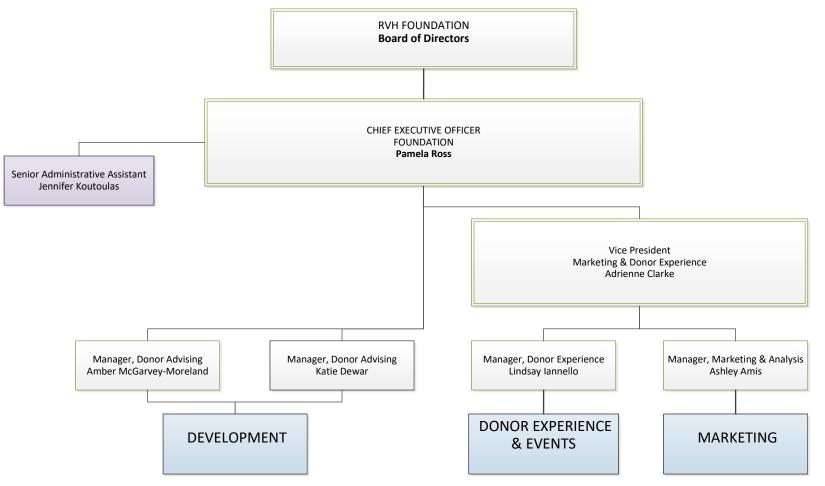

r. Devon Turner Ophthalmology - Dr. Steve Emon Orthopaedic Surgery - Dr. John O'Sullivan Otolaryngology - Head & Neck Surgery -Chief Dr. Rob Hekkenberg Family Medicine Division Leads Oncology Plastic Surgery - Dr. Agnes Hassa Palliative Care – Dr. Michelle van Walraven Dr. Matthew Follwell Surgical Assist - Dr. Bill Chen Urology - Dr. Andrew Ray Vascular Surgery - Dr. Joel Cooper Chief **Oncology Division Leads** Medical Imaging Gynecologic Oncology - Dr. Laura White Dr. Robert Mason Hematology - Dr. Lauren Gerard **Deputy Chief** (Interim) Medical Oncology - Dr. Sara Rask Surgery Dr. Renee Hanrahan Radiation Oncology - Dr. Christiaan Stevens

> Chief Pathology & Laboratory Medicine Dr. Niki MacNeill



Roval Victori

**Regional Health Centre** 









Partnership















































**Reports to Chief of Staff** 









D

Royal Victoria Regional Health Centre





















































Royal Victoria Regional Health Centre





**Royal Victoria** 

Partnership



























Partnership

**Externally Sourced** 









D

Royal Victoria Regional Health Centre