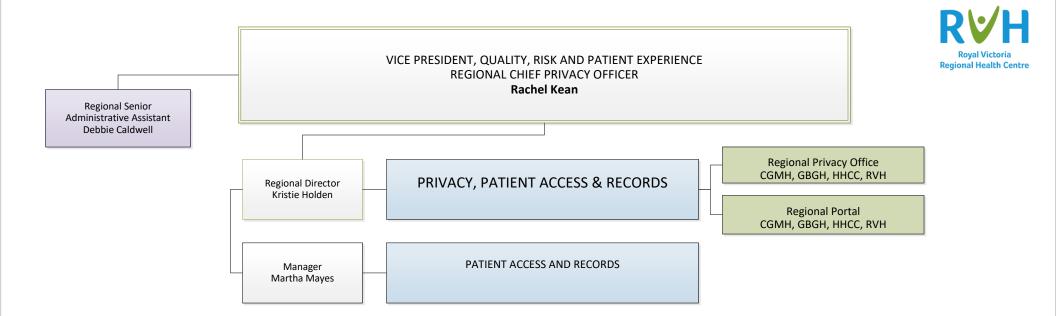

el Cooper Chief **Oncology Division Leads** Medical Imaging Gynecologic Oncology - Dr. Laura White Dr. Robert Mason Hematology - Dr. Lauren Gerard **Deputy Chief** (Interim) Medical Oncology - Dr. Sara Rask Surgery Dr. Renee Hanrahan Radiation Oncology - Dr. Christiaan Stevens

> Chief Pathology & Laboratory Medicine Dr. Niki MacNeill



Roval Victori

**Regional Health Centre** 









Partnership















































**Reports to Chief of Staff** 









D

Royal Victoria Regional Health Centre





















































Royal Victoria Regional Health Centre





**Royal Victoria** 

Partnership



























Partnership

**Externally Sourced** 









D

Royal Victoria Regional Health Centre