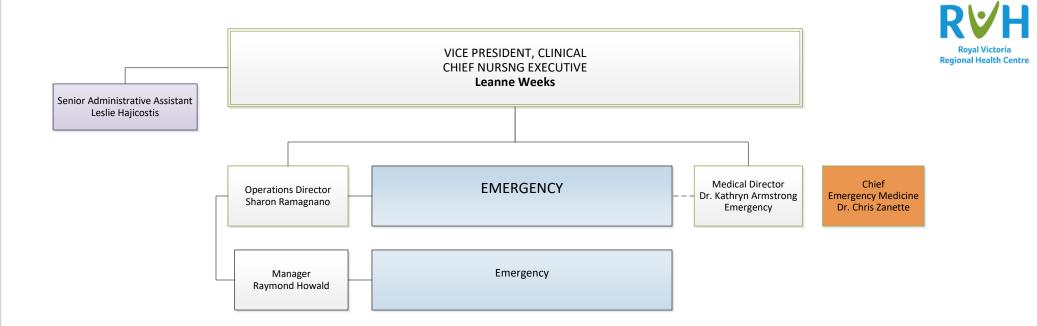

on Turner Ophthalmology - Dr. Steve Emon Orthopaedic Surgery - Dr. John O'Sullivan Otolaryngology - Head & Neck Surgery -Chief Dr. Rob Hekkenberg Family Medicine Division Leads Oncology Plastic Surgery - Dr. Agnes Hassa Palliative Care – Dr. Michelle van Walraven Dr. Matthew Follwell Surgical Assist - Dr. Bill Chen Urology - Dr. Andrew Ray Vascular Surgery - Dr. Joel Cooper Chief **Oncology Division Leads** Medical Imaging Gynecologic Oncology - Dr. Laura White Dr. Robert Mason Hematology - Dr. Lauren Gerard **Deputy Chief** (Interim) Medical Oncology - Dr. Sara Rask Surgery Dr. Renee Hanrahan Radiation Oncology - Dr. Christiaan Stevens

> Chief Pathology & Laboratory Medicine Dr. Niki MacNeill



Roval Victori

**Regional Health Centre** 









Partnership















































**Reports to Chief of Staff** 









D

Royal Victoria Regional Health Centre





















































Royal Victoria Regional Health Centre





**Royal Victoria** 

Partnership



























Partnership

**Externally Sourced** 









D

Royal Victoria Regional Health Centre