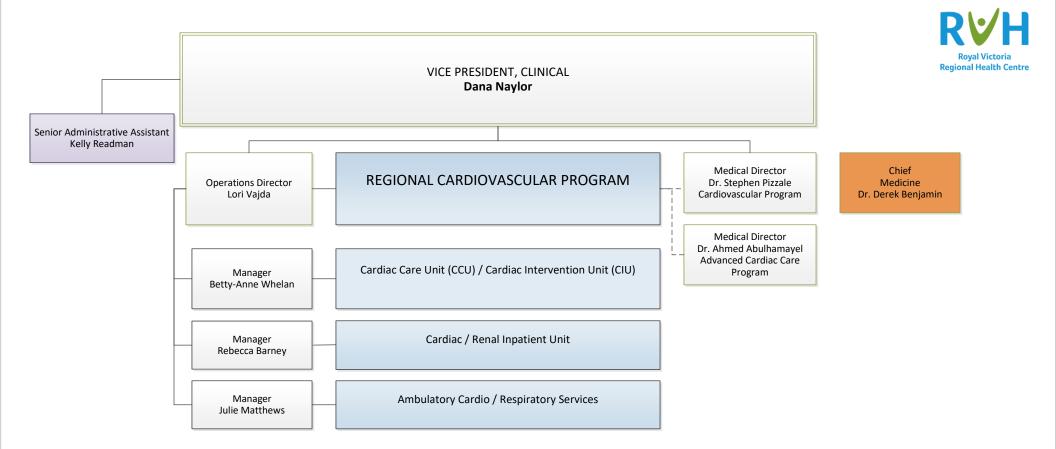

## **Royal Victoria Regional Health Centre** Organizational Chart

VICE PRESIDENT AND CHIEF COMMUNICATIONS OFFICER VACANT

\* CLICK HERE TO VIEW SUB-CHART \*

CHIEF OF STAFF **Dr. Jeffrey Tyberg** Senior Administrative Assistant Devyn Weeks Deputy Chief of Staff (DCOS) Dr. Ihab Louis Chief Chief Chief Anesthesia & Pain Medicine Medicine Paediatrics Dr. Derek Benjamin Dr. Leah Bartlett Dr. Ihab Louis Medicine Division Leads Chief Chief Cardiology - Dr. Steve Pizzale **Critical Care Medicine** Psychiatry Gastroenterology - Dr. Rima Petroniene Dr. Chris Martin Dr. Rosemary Chackery Hospitalist Medicine - Dr. Kevin Ali Internal Medicine - Dr. Rishi Parihar Nephrology - Dr. Derek Benjamin Chief Chief Respirology - Dr. Adarsh Tailor Surgery Dr. Colin Ward Emergency Medicine RVH/Simcoe Stroke Program -Dr. Chris Zanette Until December 31, 2023 Dr. Alex Jahangirvand Dr. Renee Hanrahan, Interim Chief, Surgery as of January 1, 2024 Surgery Division Leads Chief Chief Dental Surgery - Dr. Mohammad Mokhtari Family Medicine Obstetrics General Surgery - Dr. Cindy Sklar Dr. Vincent Wu (Interim) Dr. Devon Turner Ophthalmology - Dr. Steve Emon Orthopaedic Surgery - Dr. John O'Sullivan Otolaryngology - Head & Neck Surgery -Chief Dr. Rob Hekkenberg Family Medicine Division Leads Oncology Plastic Surgery - Dr. Agnes Hassa Palliative Care – Dr. Michelle van Walraven Dr. Matthew Follwell Surgical Assist - Dr. Bill Chen Urology - Dr. Andrew Ray Vascular Surgery - Dr. Joel Cooper Chief **Oncology Division Leads** Medical Imaging Gynecologic Oncology - Dr. Laura White Dr. Robert Mason Hematology - Dr. Lauren Gerard **Deputy Chief** (Interim) Medical Oncology - Dr. Sara Rask Surgery Dr. Renee Hanrahan Radiation Oncology - Dr. Christiaan Stevens