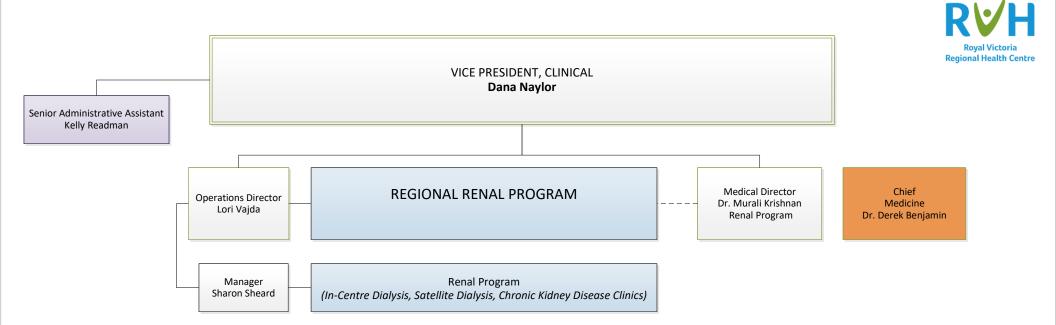

## **Royal Victoria Regional Health Centre** Organizational Chart

VICE PRESIDENT AND CHIEF COMMUNICATIONS OFFICER VACANT

\* CLICK HERE TO VIEW SUB-CHART \*

CHIEF OF STAFF **Dr. Jeffrey Tyberg** Senior Administrative Assistant Devyn Weeks Deputy Chief of Staff (DCOS) Dr. Ihab Louis Chief Chief Chief Anesthesia & Pain Medicine Medicine Paediatrics Dr. Derek Benjamin Dr. Leah Bartlett Dr. Ihab Louis Medicine Division Leads Chief Chief Cardiology - Dr. Steve Pizzale **Critical Care Medicine** Psychiatry Gastroenterology - Dr. Rima Petroniene Dr. Chris Martin Dr. Rosemary Chackery Hospitalist Medicine - Dr. Kevin Ali Internal Medicine - Dr. Rishi Parihar Nephrology - Dr. Derek Benjamin Chief Chief Respirology - Dr. Adarsh Tailor Surgery Dr. Colin Ward Emergency Medicine RVH/Simcoe Stroke Program -Dr. Chris Zanette Until December 31, 2023 Dr. Alex Jahangirvand Dr. Renee Hanrahan, Interim Chief, Surgery as of January 1, 2024 Surgery Division Leads Chief Chief Dental Surgery - Dr. Mohammad Mokhtari Family Medicine Obstetrics General Surgery - Dr. Cindy Sklar Dr. Vincent Wu (Interim) Dr. Devon Turner Ophthalmology - Dr. Steve Emon Orthopaedic Surgery - Dr. John O'Sullivan Otolaryngology - Head & Neck Surgery -Chief Dr. Rob Hekkenberg Family Medicine Division Leads Oncology Plastic Surgery - Dr. Agnes Hassa Palliative Care – Dr. Michelle van Walraven Dr. Matthew Follwell Surgical Assist - Dr. Bill Chen Urology - Dr. Andrew Ray Vascular Surgery - Dr. Joel Cooper Chief **Oncology Division Leads** Medical Imaging Gynecologic Oncology - Dr. Laura White Dr. Robert Mason Hematology - Dr. Lauren Gerard **Deputy Chief** (Interim) Medical Oncology - Dr. Sara Rask Surgery Dr. Renee Hanrahan Radiation Oncology - Dr. Christiaan Stevens