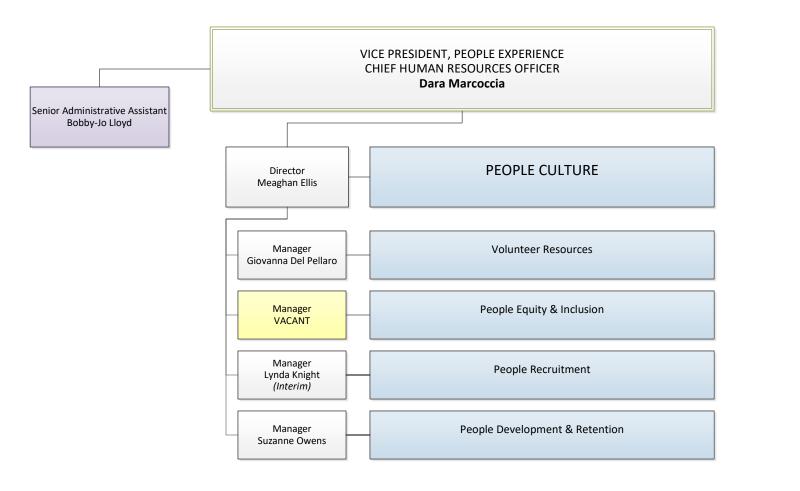

## **Royal Victoria Regional Health Centre** Organizational Chart

VICE PRESIDENT AND CHIEF COMMUNICATIONS OFFICER VACANT

\* CLICK HERE TO VIEW SUB-CHART \*

CHIEF OF STAFF **Dr. Jeffrey Tyberg** Senior Administrative Assistant Devyn Weeks Deputy Chief of Staff (DCOS) Dr. Ihab Louis Chief Chief Chief Anesthesia & Pain Medicine Medicine Paediatrics Dr. Derek Benjamin Dr. Leah Bartlett Dr. Ihab Louis Medicine Division Leads Chief Chief Cardiology - Dr. Steve Pizzale **Critical Care Medicine** Psychiatry Gastroenterology - Dr. Rima Petroniene Dr. Chris Martin Dr. Rosemary Chackery Hospitalist Medicine - Dr. Kevin Ali Internal Medicine - Dr. Rishi Parihar Nephrology - Dr. Derek Benjamin Chief Chief Respirology - Dr. Adarsh Tailor Surgery Dr. Colin Ward Emergency Medicine RVH/Simcoe Stroke Program -Dr. Chris Zanette Until December 31, 2023 Dr. Alex Jahangirvand Dr. Renee Hanrahan, Interim Chief, Surgery as of January 1, 2024 Surgery Division Leads Chief Chief Dental Surgery - Dr. Mohammad Mokhtari Family Medicine Obstetrics General Surgery - Dr. Cindy Sklar Dr. Vincent Wu (Interim) Dr. Devon Turner Ophthalmology - Dr. Steve Emon Orthopaedic Surgery - Dr. John O'Sullivan Otolaryngology - Head & Neck Surgery -Chief Dr. Rob Hekkenberg Family Medicine Division Leads Oncology Plastic Surgery - Dr. Agnes Hassa Palliative Care – Dr. Michelle van Walraven Dr. Matthew Follwell Surgical Assist - Dr. Bill Chen Urology - Dr. Andrew Ray Vascular Surgery - Dr. Joel Cooper Chief **Oncology Division Leads** Medical Imaging Gynecologic Oncology - Dr. Laura White Dr. Robert Mason Hematology - Dr. Lauren Gerard **Deputy Chief** (Interim) Medical Oncology - Dr. Sara Rask Surgery Dr. Renee Hanrahan Radiation Oncology - Dr. Christiaan Stevens