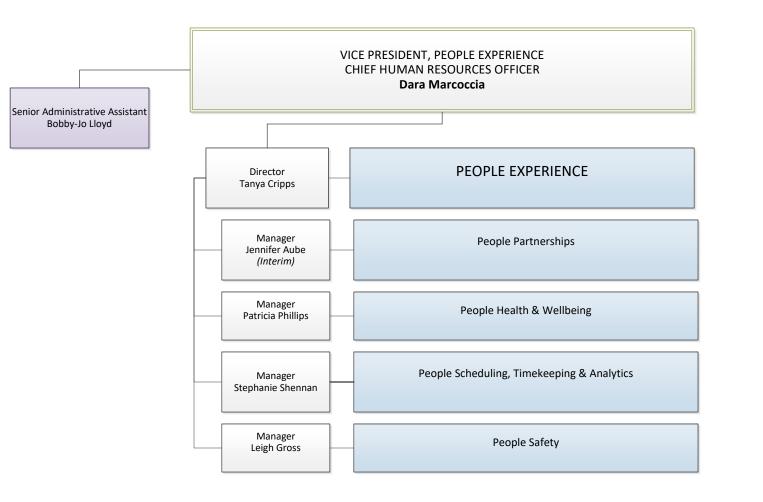

## **Royal Victoria Regional Health Centre** Organizational Chart

VICE PRESIDENT AND CHIEF COMMUNICATIONS OFFICER VACANT

\* CLICK HERE TO VIEW SUB-CHART \*

CHIEF OF STAFF **Dr. Jeffrey Tyberg** Senior Administrative Assistant Devyn Weeks Deputy Chief of Staff (DCOS) Dr. Ihab Louis Chief Chief Chief Anesthesia & Pain Medicine Medicine Paediatrics Dr. Derek Benjamin Dr. Leah Bartlett Dr. Ihab Louis Medicine Division Leads Chief Chief Cardiology - Dr. Steve Pizzale **Critical Care Medicine** Psychiatry Gastroenterology - Dr. Rima Petroniene Dr. Chris Martin Dr. Rosemary Chackery Hospitalist Medicine - Dr. Kevin Ali Internal Medicine - Dr. Rishi Parihar Nephrology - Dr. Derek Benjamin Chief Chief Respirology - Dr. Adarsh Tailor Surgery Dr. Colin Ward Emergency Medicine RVH/Simcoe Stroke Program -Dr. Chris Zanette Until December 31, 2023 Dr. Alex Jahangirvand Dr. Renee Hanrahan, Interim Chief, Surgery as of January 1, 2024 Surgery Division Leads Chief Chief Dental Surgery - Dr. Mohammad Mokhtari Family Medicine Obstetrics General Surgery - Dr. Cindy Sklar Dr. Vincent Wu (Interim) Dr. Devon Turner Ophthalmology - Dr. Steve Emon Orthopaedic Surgery - Dr. John O'Sullivan Otolaryngology - Head & Neck Surgery -Chief Dr. Rob Hekkenberg Family Medicine Division Leads Oncology Plastic Surgery - Dr. Agnes Hassa Palliative Care – Dr. Michelle van Walraven Dr. Matthew Follwell Surgical Assist - Dr. Bill Chen Urology - Dr. Andrew Ray Vascular Surgery - Dr. Joel Cooper Chief **Oncology Division Leads** Medical Imaging Gynecologic Oncology - Dr. Laura White Dr. Robert Mason Hematology - Dr. Lauren Gerard **Deputy Chief** (Interim) Medical Oncology - Dr. Sara Rask Surgery Dr. Renee Hanrahan Radiation Oncology - Dr. Christiaan Stevens