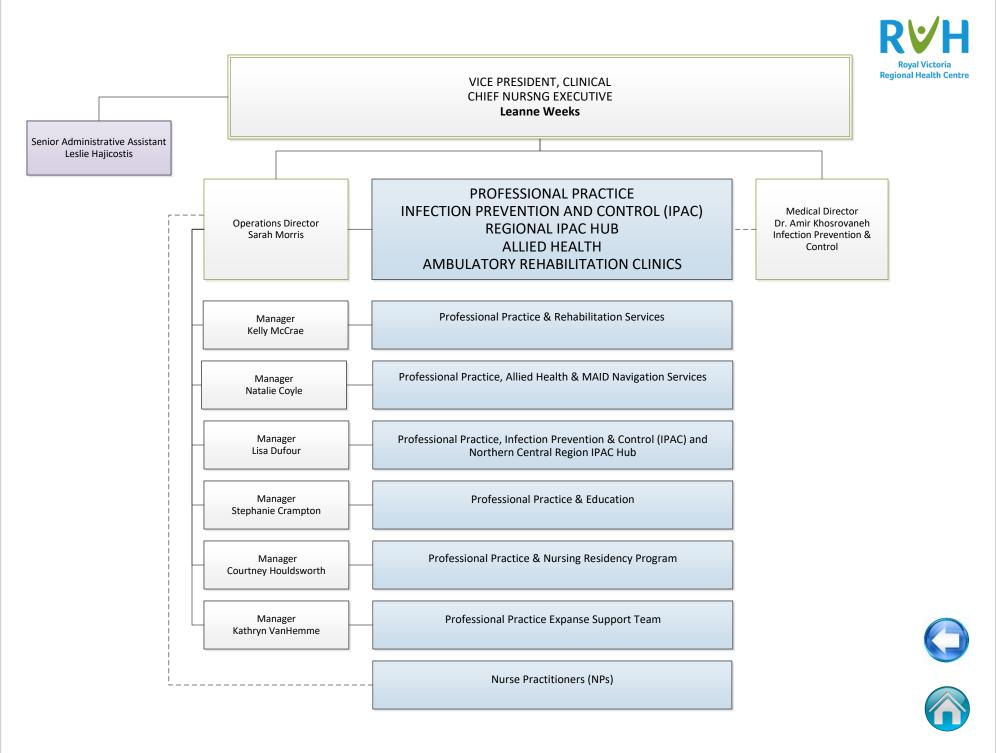

evon Turner Ophthalmology - Dr. Steve Emon Orthopaedic Surgery - Dr. John O'Sullivan Otolaryngology - Head & Neck Surgery -Chief Dr. Rob Hekkenberg Family Medicine Division Leads Oncology Plastic Surgery - Dr. Agnes Hassa Palliative Care – Dr. Michelle van Walraven Dr. Matthew Follwell Surgical Assist - Dr. Bill Chen Urology - Dr. Andrew Ray Vascular Surgery - Dr. Joel Cooper Chief **Oncology Division Leads** Medical Imaging Gynecologic Oncology - Dr. Laura White Dr. Robert Mason Hematology - Dr. Lauren Gerard **Deputy Chief** (Interim) Medical Oncology - Dr. Sara Rask Surgery Dr. Renee Hanrahan Radiation Oncology - Dr. Christiaan Stevens

> Chief Pathology & Laboratory Medicine Dr. Niki MacNeill



Roval Victori

**Regional Health Centre** 









Partnership















































**Reports to Chief of Staff** 









D

Royal Victoria Regional Health Centre





















































Royal Victoria Regional Health Centre





**Royal Victoria** 

Partnership



























Partnership

**Externally Sourced** 









D

Royal Victoria Regional Health Centre