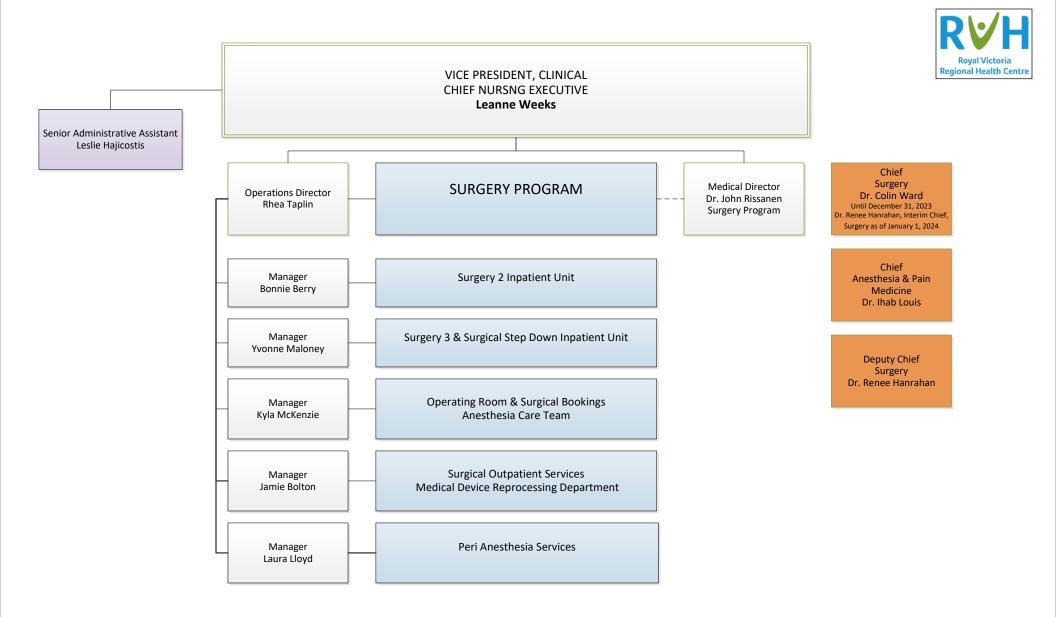

## **Royal Victoria Regional Health Centre** Organizational Chart

VICE PRESIDENT AND CHIEF COMMUNICATIONS OFFICER VACANT

\* CLICK HERE TO VIEW SUB-CHART \*

CHIEF OF STAFF **Dr. Jeffrey Tyberg** Senior Administrative Assistant Devyn Weeks Deputy Chief of Staff (DCOS) Dr. Ihab Louis Chief Chief Chief Anesthesia & Pain Medicine Medicine Paediatrics Dr. Derek Benjamin Dr. Leah Bartlett Dr. Ihab Louis Medicine Division Leads Chief Chief Cardiology - Dr. Steve Pizzale **Critical Care Medicine** Psychiatry Gastroenterology - Dr. Rima Petroniene Dr. Chris Martin Dr. Rosemary Chackery Hospitalist Medicine - Dr. Kevin Ali Internal Medicine - Dr. Rishi Parihar Nephrology - Dr. Derek Benjamin Chief Chief Respirology - Dr. Adarsh Tailor Surgery Dr. Colin Ward Emergency Medicine RVH/Simcoe Stroke Program -Dr. Chris Zanette Until December 31, 2023 Dr. Alex Jahangirvand Dr. Renee Hanrahan, Interim Chief, Surgery as of January 1, 2024 Surgery Division Leads Chief Chief Dental Surgery - Dr. Mohammad Mokhtari Family Medicine Obstetrics General Surgery - Dr. Cindy Sklar Dr. Vincent Wu (Interim) Dr. Devon Turner Ophthalmology - Dr. Steve Emon Orthopaedic Surgery - Dr. John O'Sullivan Otolaryngology - Head & Neck Surgery -Chief Dr. Rob Hekkenberg Family Medicine Division Leads Oncology Plastic Surgery - Dr. Agnes Hassa Palliative Care – Dr. Michelle van Walraven Dr. Matthew Follwell Surgical Assist - Dr. Bill Chen Urology - Dr. Andrew Ray Vascular Surgery - Dr. Joel Cooper Chief **Oncology Division Leads** Medical Imaging Gynecologic Oncology - Dr. Laura White Dr. Robert Mason Hematology - Dr. Lauren Gerard **Deputy Chief** (Interim) Medical Oncology - Dr. Sara Rask Surgery Dr. Renee Hanrahan Radiation Oncology - Dr. Christiaan Stevens