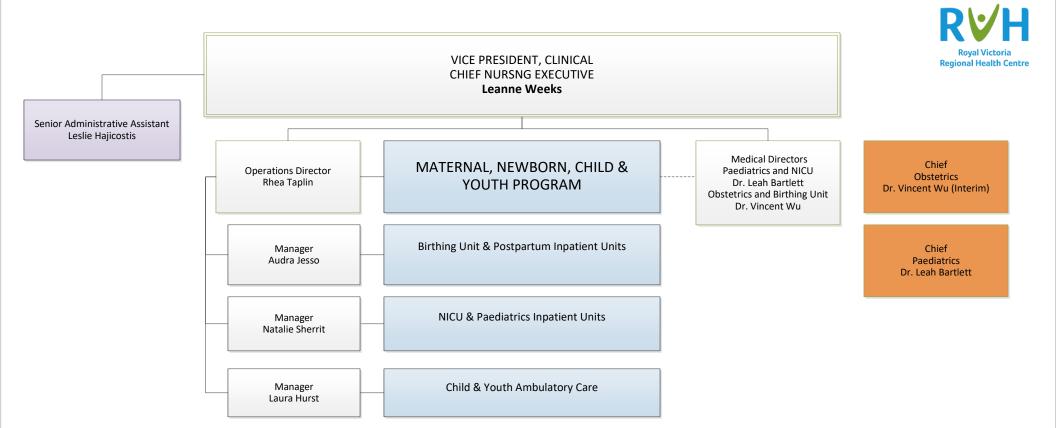

Head & Neck Surgery -Chief Dr. Rob Hekkenberg Family Medicine Division Leads Oncology Plastic Surgery - Dr. Agnes Hassa Palliative Care – Dr. Michelle van Walraven Dr. Matthew Follwell Surgical Assist - Dr. Bill Chen Urology - Dr. Andrew Ray Vascular Surgery - Dr. Joel Cooper Chief **Oncology Division Leads** Medical Imaging Gynecologic Oncology - Dr. Laura White Dr. Robert Mason Hematology - Dr. Lauren Gerard **Deputy Chief** (Interim) Medical Oncology - Dr. Sara Rask Surgery Dr. Renee Hanrahan Radiation Oncology - Dr. Christiaan Stevens

> Chief Pathology & Laboratory Medicine Dr. Niki MacNeill



Roval Victori

**Regional Health Centre** 









Partnership















































**Reports to Chief of Staff** 









D

Royal Victoria Regional Health Centre





















































Royal Victoria Regional Health Centre





**Royal Victoria** 

Partnership



























Partnership

**Externally Sourced** 









D

Royal Victoria Regional Health Centre