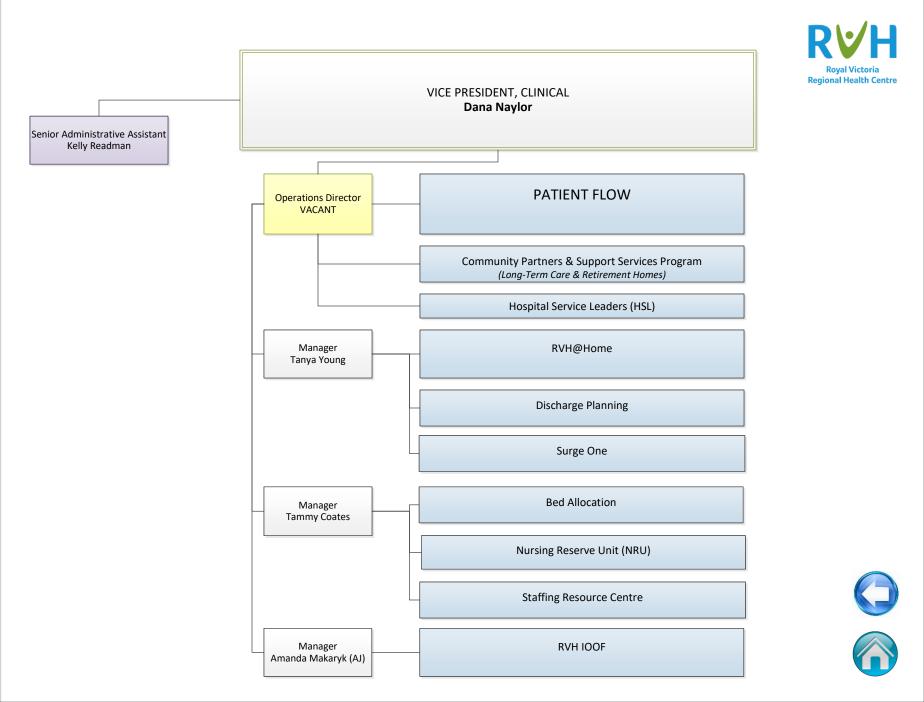

## **Royal Victoria Regional Health Centre** Organizational Chart

VICE PRESIDENT AND CHIEF COMMUNICATIONS OFFICER VACANT

\* CLICK HERE TO VIEW SUB-CHART \*

CHIEF OF STAFF **Dr. Jeffrey Tyberg** Senior Administrative Assistant Devyn Weeks Deputy Chief of Staff (DCOS) Dr. Ihab Louis Chief Chief Chief Anesthesia & Pain Medicine Medicine Paediatrics Dr. Derek Benjamin Dr. Leah Bartlett Dr. Ihab Louis Medicine Division Leads Chief Chief Cardiology - Dr. Steve Pizzale **Critical Care Medicine** Psychiatry Gastroenterology - Dr. Rima Petroniene Dr. Chris Martin Dr. Rosemary Chackery Hospitalist Medicine - Dr. Kevin Ali Internal Medicine - Dr. Rishi Parihar Nephrology - Dr. Derek Benjamin Chief Chief Respirology - Dr. Adarsh Tailor Surgery Dr. Colin Ward Emergency Medicine RVH/Simcoe Stroke Program -Dr. Chris Zanette Until December 31, 2023 Dr. Alex Jahangirvand Dr. Renee Hanrahan, Interim Chief, Surgery as of January 1, 2024 Surgery Division Leads Chief Chief Dental Surgery - Dr. Mohammad Mokhtari Family Medicine Obstetrics General Surgery - Dr. Cindy Sklar Dr. Vincent Wu (Interim) Dr. Devon Turner Ophthalmology - Dr. Steve Emon Orthopaedic Surgery - Dr. John O'Sullivan Otolaryngology - Head & Neck Surgery -Chief Dr. Rob Hekkenberg Family Medicine Division Leads Oncology Plastic Surgery - Dr. Agnes Hassa Palliative Care – Dr. Michelle van Walraven Dr. Matthew Follwell Surgical Assist - Dr. Bill Chen Urology - Dr. Andrew Ray Vascular Surgery - Dr. Joel Cooper Chief **Oncology Division Leads** Medical Imaging Gynecologic Oncology - Dr. Laura White Dr. Robert Mason Hematology - Dr. Lauren Gerard **Deputy Chief** (Interim) Medical Oncology - Dr. Sara Rask Surgery Dr. Renee Hanrahan Radiation Oncology - Dr. Christiaan Stevens