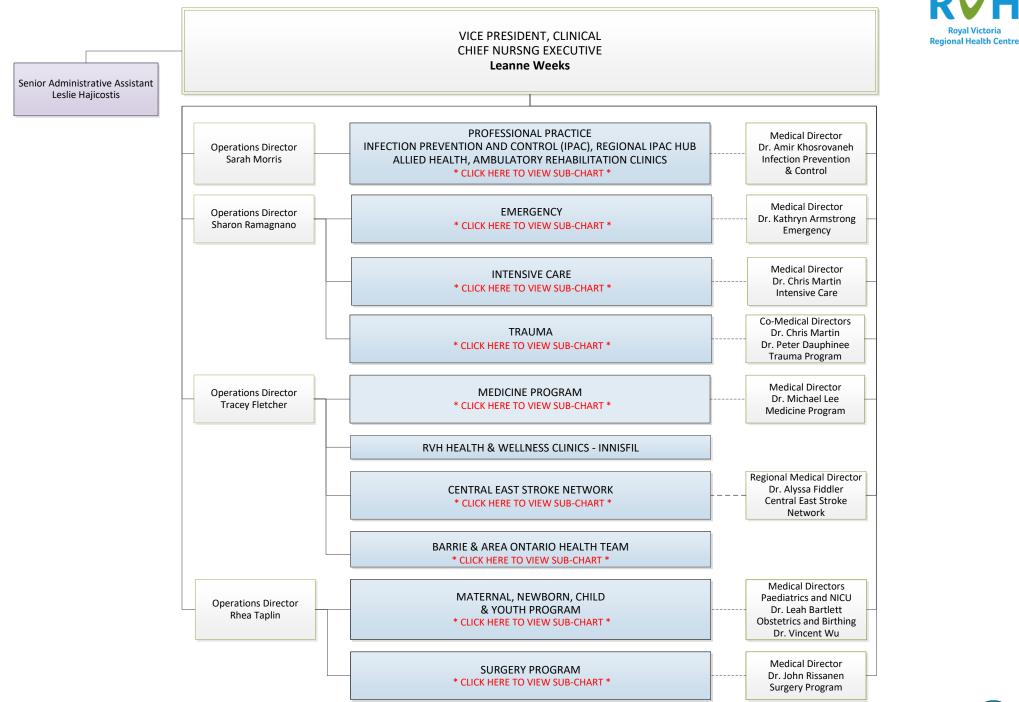

## **Royal Victoria Regional Health Centre** Organizational Chart

VICE PRESIDENT AND CHIEF COMMUNICATIONS OFFICER VACANT

\* CLICK HERE TO VIEW SUB-CHART \*

CHIEF OF STAFF **Dr. Jeffrey Tyberg** Senior Administrative Assistant Devyn Weeks Deputy Chief of Staff (DCOS) Dr. Ihab Louis Chief Chief Chief Anesthesia & Pain Medicine Medicine Paediatrics Dr. Derek Benjamin Dr. Leah Bartlett Dr. Ihab Louis Medicine Division Leads Chief Chief Cardiology - Dr. Steve Pizzale **Critical Care Medicine** Psychiatry Gastroenterology - Dr. Rima Petroniene Dr. Chris Martin Dr. Rosemary Chackery Hospitalist Medicine - Dr. Kevin Ali Internal Medicine - Dr. Rishi Parihar Nephrology - Dr. Derek Benjamin Chief Chief Respirology - Dr. Adarsh Tailor Surgery Dr. Colin Ward Emergency Medicine RVH/Simcoe Stroke Program -Dr. Chris Zanette Until December 31, 2023 Dr. Alex Jahangirvand Dr. Renee Hanrahan, Interim Chief, Surgery as of January 1, 2024 Surgery Division Leads Chief Chief Dental Surgery - Dr. Mohammad Mokhtari Family Medicine Obstetrics General Surgery - Dr. Cindy Sklar Dr. Vincent Wu (Interim) Dr. Devon Turner Ophthalmology - Dr. Steve Emon Orthopaedic Surgery - Dr. John O'Sullivan Otolaryngology - Head & Neck Surgery -Chief Dr. Rob Hekkenberg Family Medicine Division Leads Oncology Plastic Surgery - Dr. Agnes Hassa Palliative Care – Dr. Michelle van Walraven Dr. Matthew Follwell Surgical Assist - Dr. Bill Chen Urology - Dr. Andrew Ray Vascular Surgery - Dr. Joel Cooper Chief **Oncology Division Leads** Medical Imaging Gynecologic Oncology - Dr. Laura White Dr. Robert Mason Hematology - Dr. Lauren Gerard **Deputy Chief** (Interim) Medical Oncology - Dr. Sara Rask Surgery Dr. Renee Hanrahan Radiation Oncology - Dr. Christiaan Stevens