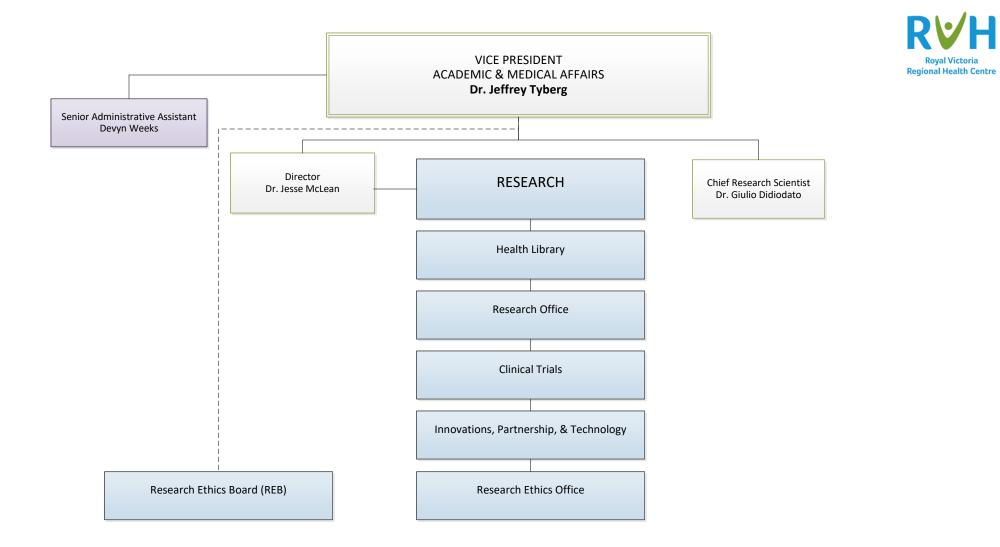

## **Royal Victoria Regional Health Centre** Organizational Chart

VICE PRESIDENT AND CHIEF COMMUNICATIONS OFFICER VACANT

\* CLICK HERE TO VIEW SUB-CHART \*

CHIEF OF STAFF **Dr. Jeffrey Tyberg** Senior Administrative Assistant Devyn Weeks Deputy Chief of Staff (DCOS) Dr. Ihab Louis Chief Chief Chief Anesthesia & Pain Medicine Medicine Paediatrics Dr. Derek Benjamin Dr. Leah Bartlett Dr. Ihab Louis Medicine Division Leads Chief Chief Cardiology - Dr. Steve Pizzale **Critical Care Medicine** Psychiatry Gastroenterology - Dr. Rima Petroniene Dr. Chris Martin Dr. Rosemary Chackery Hospitalist Medicine - Dr. Kevin Ali Internal Medicine - Dr. Rishi Parihar Nephrology - Dr. Derek Benjamin Chief Chief Respirology - Dr. Adarsh Tailor Surgery Dr. Colin Ward Emergency Medicine RVH/Simcoe Stroke Program -Dr. Chris Zanette Until December 31, 2023 Dr. Alex Jahangirvand Dr. Renee Hanrahan, Interim Chief, Surgery as of January 1, 2024 Surgery Division Leads Chief Chief Dental Surgery - Dr. Mohammad Mokhtari Family Medicine Obstetrics General Surgery - Dr. Cindy Sklar Dr. Vincent Wu (Interim) Dr. Devon Turner Ophthalmology - Dr. Steve Emon Orthopaedic Surgery - Dr. John O'Sullivan Otolaryngology - Head & Neck Surgery -Chief Dr. Rob Hekkenberg Family Medicine Division Leads Oncology Plastic Surgery - Dr. Agnes Hassa Palliative Care – Dr. Michelle van Walraven Dr. Matthew Follwell Surgical Assist - Dr. Bill Chen Urology - Dr. Andrew Ray Vascular Surgery - Dr. Joel Cooper Chief **Oncology Division Leads** Medical Imaging Gynecologic Oncology - Dr. Laura White Dr. Robert Mason Hematology - Dr. Lauren Gerard **Deputy Chief** (Interim) Medical Oncology - Dr. Sara Rask Surgery Dr. Renee Hanrahan Radiation Oncology - Dr. Christiaan Stevens