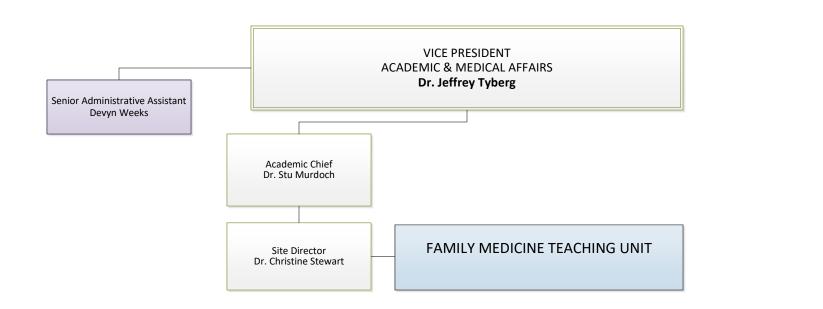

## **Royal Victoria Regional Health Centre** Organizational Chart

VICE PRESIDENT AND CHIEF COMMUNICATIONS OFFICER VACANT

\* CLICK HERE TO VIEW SUB-CHART \*

CHIEF OF STAFF **Dr. Jeffrey Tyberg** Senior Administrative Assistant Devyn Weeks Deputy Chief of Staff (DCOS) Dr. Ihab Louis Chief Chief Chief Anesthesia & Pain Medicine Medicine Paediatrics Dr. Derek Benjamin Dr. Leah Bartlett Dr. Ihab Louis Medicine Division Leads Chief Chief Cardiology - Dr. Steve Pizzale **Critical Care Medicine** Psychiatry Gastroenterology - Dr. Rima Petroniene Dr. Chris Martin Dr. Rosemary Chackery Hospitalist Medicine - Dr. Kevin Ali Internal Medicine - Dr. Rishi Parihar Nephrology - Dr. Derek Benjamin Chief Chief Respirology - Dr. Adarsh Tailor Surgery Dr. Colin Ward Emergency Medicine RVH/Simcoe Stroke Program -Dr. Chris Zanette Until December 31, 2023 Dr. Alex Jahangirvand Dr. Renee Hanrahan, Interim Chief, Surgery as of January 1, 2024 Surgery Division Leads Chief Chief Dental Surgery - Dr. Mohammad Mokhtari Family Medicine Obstetrics General Surgery - Dr. Cindy Sklar Dr. Vincent Wu (Interim) Dr. Devon Turner Ophthalmology - Dr. Steve Emon Orthopaedic Surgery - Dr. John O'Sullivan Otolaryngology - Head & Neck Surgery -Chief Dr. Rob Hekkenberg Family Medicine Division Leads Oncology Plastic Surgery - Dr. Agnes Hassa Palliative Care – Dr. Michelle van Walraven Dr. Matthew Follwell Surgical Assist - Dr. Bill Chen Urology - Dr. Andrew Ray Vascular Surgery - Dr. Joel Cooper Chief **Oncology Division Leads** Medical Imaging Gynecologic Oncology - Dr. Laura White Dr. Robert Mason Hematology - Dr. Lauren Gerard **Deputy Chief** (Interim) Medical Oncology - Dr. Sara Rask Surgery Dr. Renee Hanrahan Radiation Oncology - Dr. Christiaan Stevens