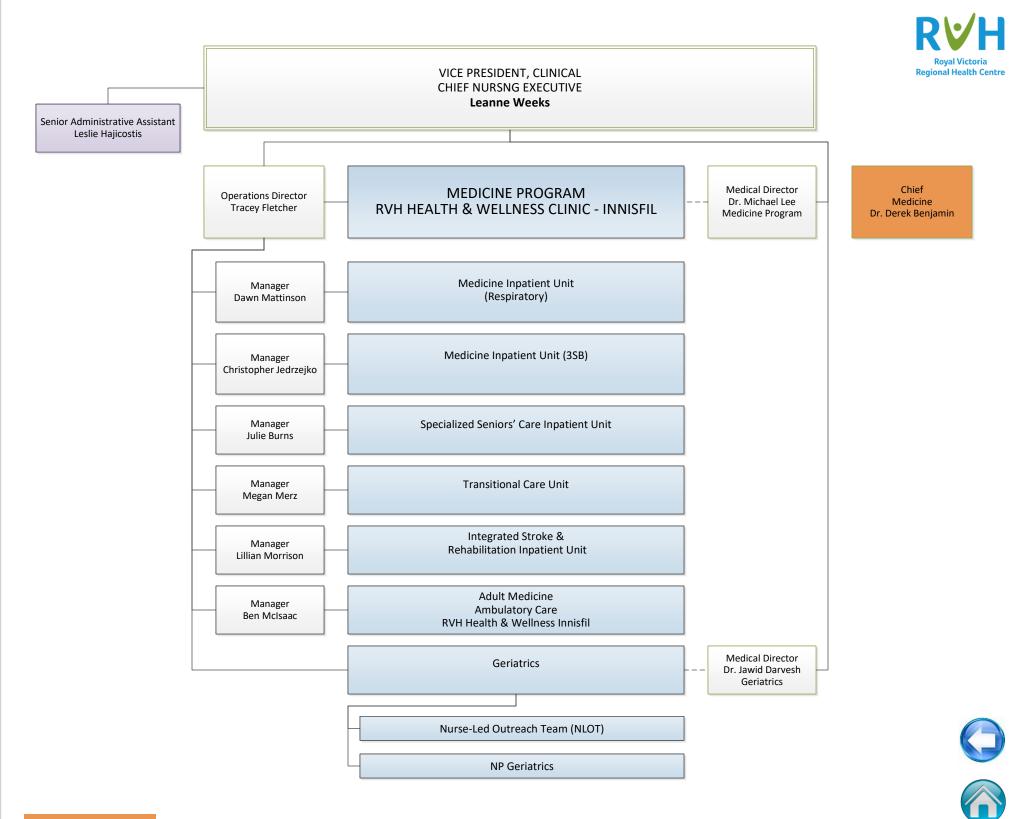

lmology - Dr. Steve Emon Orthopaedic Surgery - Dr. John O'Sullivan Otolaryngology - Head & Neck Surgery -Chief Dr. Rob Hekkenberg Family Medicine Division Leads Oncology Plastic Surgery - Dr. Agnes Hassa Palliative Care – Dr. Michelle van Walraven Dr. Matthew Follwell Surgical Assist - Dr. Bill Chen Urology - Dr. Andrew Ray Vascular Surgery - Dr. Joel Cooper Chief **Oncology Division Leads** Medical Imaging Gynecologic Oncology - Dr. Laura White Dr. Robert Mason Hematology - Dr. Lauren Gerard **Deputy Chief** (Interim) Medical Oncology - Dr. Sara Rask Surgery Dr. Renee Hanrahan Radiation Oncology - Dr. Christiaan Stevens

> Chief Pathology & Laboratory Medicine Dr. Niki MacNeill



Roval Victori

**Regional Health Centre** 









Partnership















































**Reports to Chief of Staff** 









D

Royal Victoria Regional Health Centre





















































Royal Victoria Regional Health Centre





**Royal Victoria** 

Partnership



























Partnership

**Externally Sourced** 









D

Royal Victoria Regional Health Centre