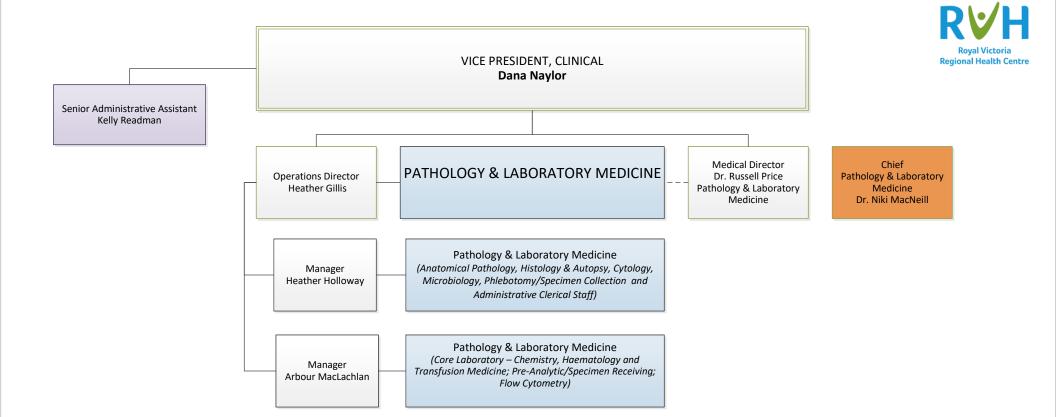

## **Royal Victoria Regional Health Centre** Organizational Chart

VICE PRESIDENT AND CHIEF COMMUNICATIONS OFFICER VACANT

\* CLICK HERE TO VIEW SUB-CHART \*

CHIEF OF STAFF **Dr. Jeffrey Tyberg** Senior Administrative Assistant Devyn Weeks Deputy Chief of Staff (DCOS) Dr. Ihab Louis Chief Chief Chief Anesthesia & Pain Medicine Medicine Paediatrics Dr. Derek Benjamin Dr. Leah Bartlett Dr. Ihab Louis Medicine Division Leads Chief Chief Cardiology - Dr. Steve Pizzale **Critical Care Medicine** Psychiatry Gastroenterology - Dr. Rima Petroniene Dr. Chris Martin Dr. Rosemary Chackery Hospitalist Medicine - Dr. Kevin Ali Internal Medicine - Dr. Rishi Parihar Nephrology - Dr. Derek Benjamin Chief Chief Respirology - Dr. Adarsh Tailor Surgery Dr. Colin Ward Emergency Medicine RVH/Simcoe Stroke Program -Dr. Chris Zanette Until December 31, 2023 Dr. Alex Jahangirvand Dr. Renee Hanrahan, Interim Chief, Surgery as of January 1, 2024 Surgery Division Leads Chief Chief Dental Surgery - Dr. Mohammad Mokhtari Family Medicine Obstetrics General Surgery - Dr. Cindy Sklar Dr. Vincent Wu (Interim) Dr. Devon Turner Ophthalmology - Dr. Steve Emon Orthopaedic Surgery - Dr. John O'Sullivan Otolaryngology - Head & Neck Surgery -Chief Dr. Rob Hekkenberg Family Medicine Division Leads Oncology Plastic Surgery - Dr. Agnes Hassa Palliative Care – Dr. Michelle van Walraven Dr. Matthew Follwell Surgical Assist - Dr. Bill Chen Urology - Dr. Andrew Ray Vascular Surgery - Dr. Joel Cooper Chief **Oncology Division Leads** Medical Imaging Gynecologic Oncology - Dr. Laura White Dr. Robert Mason Hematology - Dr. Lauren Gerard **Deputy Chief** (Interim) Medical Oncology - Dr. Sara Rask Surgery Dr. Renee Hanrahan Radiation Oncology - Dr. Christiaan Stevens

> Chief Pathology & Laboratory Medicine Dr. Niki MacNeill

Roval Victori

**Regional Health Centre** 

Partnership

**Reports to Chief of Staff** 

D

Royal Victoria Regional Health Centre

Royal Victoria Regional Health Centre