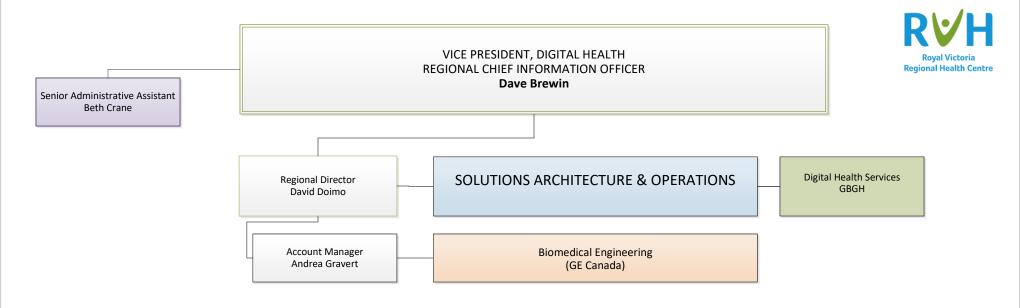

## **Royal Victoria Regional Health Centre** Organizational Chart

VICE PRESIDENT AND CHIEF COMMUNICATIONS OFFICER VACANT

\* CLICK HERE TO VIEW SUB-CHART \*

CHIEF OF STAFF **Dr. Jeffrey Tyberg** Senior Administrative Assistant Devyn Weeks Deputy Chief of Staff (DCOS) Dr. Ihab Louis Chief Chief Chief Anesthesia & Pain Medicine Medicine Paediatrics Dr. Derek Benjamin Dr. Leah Bartlett Dr. Ihab Louis Medicine Division Leads Chief Chief Cardiology - Dr. Steve Pizzale **Critical Care Medicine** Psychiatry Gastroenterology - Dr. Rima Petroniene Dr. Chris Martin Dr. Rosemary Chackery Hospitalist Medicine - Dr. Kevin Ali Internal Medicine - Dr. Rishi Parihar Nephrology - Dr. Derek Benjamin Chief Chief Respirology - Dr. Adarsh Tailor Surgery Dr. Colin Ward Emergency Medicine RVH/Simcoe Stroke Program -Dr. Chris Zanette Until December 31, 2023 Dr. Alex Jahangirvand Dr. Renee Hanrahan, Interim Chief, Surgery as of January 1, 2024 Surgery Division Leads Chief Chief Dental Surgery - Dr. Mohammad Mokhtari Family Medicine Obstetrics General Surgery - Dr. Cindy Sklar Dr. Vincent Wu (Interim) Dr. Devon Turner Ophthalmology - Dr. Steve Emon Orthopaedic Surgery - Dr. John O'Sullivan Otolaryngology - Head & Neck Surgery -Chief Dr. Rob Hekkenberg Family Medicine Division Leads Oncology Plastic Surgery - Dr. Agnes Hassa Palliative Care – Dr. Michelle van Walraven Dr. Matthew Follwell Surgical Assist - Dr. Bill Chen Urology - Dr. Andrew Ray Vascular Surgery - Dr. Joel Cooper Chief **Oncology Division Leads** Medical Imaging Gynecologic Oncology - Dr. Laura White Dr. Robert Mason Hematology - Dr. Lauren Gerard **Deputy Chief** (Interim) Medical Oncology - Dr. Sara Rask Surgery Dr. Renee Hanrahan Radiation Oncology - Dr. Christiaan Stevens