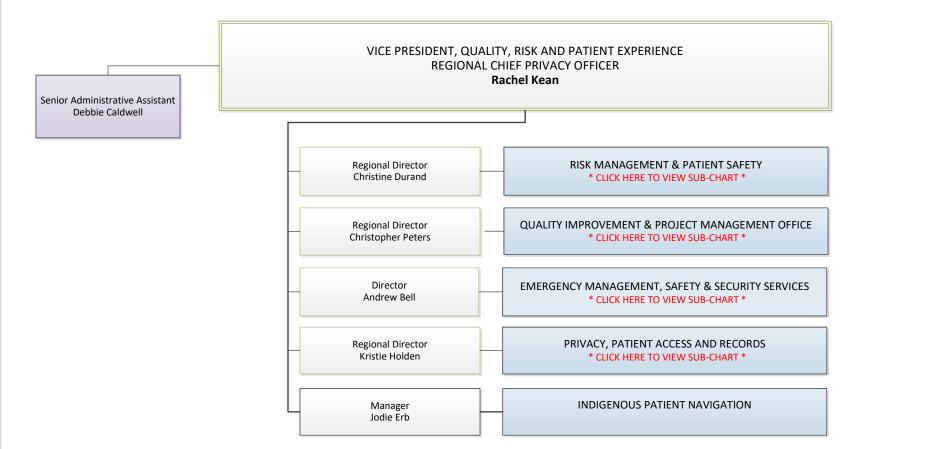

## **Royal Victoria Regional Health Centre** Organizational Chart

VICE PRESIDENT AND CHIEF COMMUNICATIONS OFFICER VACANT

\* CLICK HERE TO VIEW SUB-CHART \*

CHIEF OF STAFF **Dr. Jeffrey Tyberg** Senior Administrative Assistant Devyn Weeks Deputy Chief of Staff (DCOS) Dr. Ihab Louis Chief Chief Chief Anesthesia & Pain Medicine Medicine Paediatrics Dr. Derek Benjamin Dr. Leah Bartlett Dr. Ihab Louis Medicine Division Leads Chief Chief Cardiology - Dr. Steve Pizzale **Critical Care Medicine** Psychiatry Gastroenterology - Dr. Rima Petroniene Dr. Chris Martin Dr. Rosemary Chackery Hospitalist Medicine - Dr. Kevin Ali Internal Medicine - Dr. Rishi Parihar Nephrology - Dr. Derek Benjamin Chief Chief Respirology - Dr. Adarsh Tailor Surgery Dr. Colin Ward Emergency Medicine RVH/Simcoe Stroke Program -Dr. Chris Zanette Until December 31, 2023 Dr. Alex Jahangirvand Dr. Renee Hanrahan, Interim Chief, Surgery as of January 1, 2024 Surgery Division Leads Chief Chief Dental Surgery - Dr. Mohammad Mokhtari Family Medicine Obstetrics General Surgery - Dr. Cindy Sklar Dr. Vincent Wu (Interim) Dr. Devon Turner Ophthalmology - Dr. Steve Emon Orthopaedic Surgery - Dr. John O'Sullivan Otolaryngology - Head & Neck Surgery -Chief Dr. Rob Hekkenberg Family Medicine Division Leads Oncology Plastic Surgery - Dr. Agnes Hassa Palliative Care – Dr. Michelle van Walraven Dr. Matthew Follwell Surgical Assist - Dr. Bill Chen Urology - Dr. Andrew Ray Vascular Surgery - Dr. Joel Cooper Chief **Oncology Division Leads** Medical Imaging Gynecologic Oncology - Dr. Laura White Dr. Robert Mason Hematology - Dr. Lauren Gerard **Deputy Chief** (Interim) Medical Oncology - Dr. Sara Rask Surgery Dr. Renee Hanrahan Radiation Oncology - Dr. Christiaan Stevens