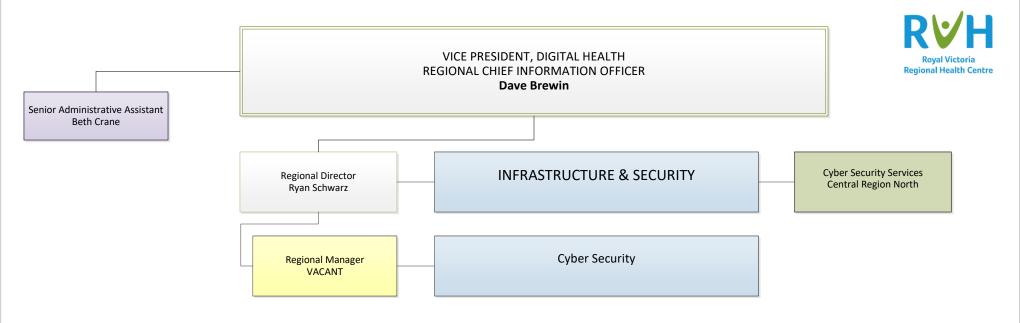

## **Royal Victoria Regional Health Centre** Organizational Chart

VICE PRESIDENT AND CHIEF COMMUNICATIONS OFFICER VACANT

\* CLICK HERE TO VIEW SUB-CHART \*

CHIEF OF STAFF **Dr. Jeffrey Tyberg** Senior Administrative Assistant Devyn Weeks Deputy Chief of Staff (DCOS) Dr. Ihab Louis Chief Chief Chief Anesthesia & Pain Medicine Medicine Paediatrics Dr. Derek Benjamin Dr. Leah Bartlett Dr. Ihab Louis Medicine Division Leads Chief Chief Cardiology - Dr. Steve Pizzale **Critical Care Medicine** Psychiatry Gastroenterology - Dr. Rima Petroniene Dr. Chris Martin Dr. Rosemary Chackery Hospitalist Medicine - Dr. Kevin Ali Internal Medicine - Dr. Rishi Parihar Nephrology - Dr. Derek Benjamin Chief Chief Respirology - Dr. Adarsh Tailor Surgery Dr. Colin Ward Emergency Medicine RVH/Simcoe Stroke Program -Dr. Chris Zanette Until December 31, 2023 Dr. Alex Jahangirvand Dr. Renee Hanrahan, Interim Chief, Surgery as of January 1, 2024 Surgery Division Leads Chief Chief Dental Surgery - Dr. Mohammad Mokhtari Family Medicine Obstetrics General Surgery - Dr. Cindy Sklar Dr. Vincent Wu (Interim) Dr. Devon Turner Ophthalmology - Dr. Steve Emon Orthopaedic Surgery - Dr. John O'Sullivan Otolaryngology - Head & Neck Surgery -Chief Dr. Rob Hekkenberg Family Medicine Division Leads Oncology Plastic Surgery - Dr. Agnes Hassa Palliative Care – Dr. Michelle van Walraven Dr. Matthew Follwell Surgical Assist - Dr. Bill Chen Urology - Dr. Andrew Ray Vascular Surgery - Dr. Joel Cooper Chief **Oncology Division Leads** Medical Imaging Gynecologic Oncology - Dr. Laura White Dr. Robert Mason Hematology - Dr. Lauren Gerard **Deputy Chief** (Interim) Medical Oncology - Dr. Sara Rask Surgery Dr. Renee Hanrahan Radiation Oncology - Dr. Christiaan Stevens