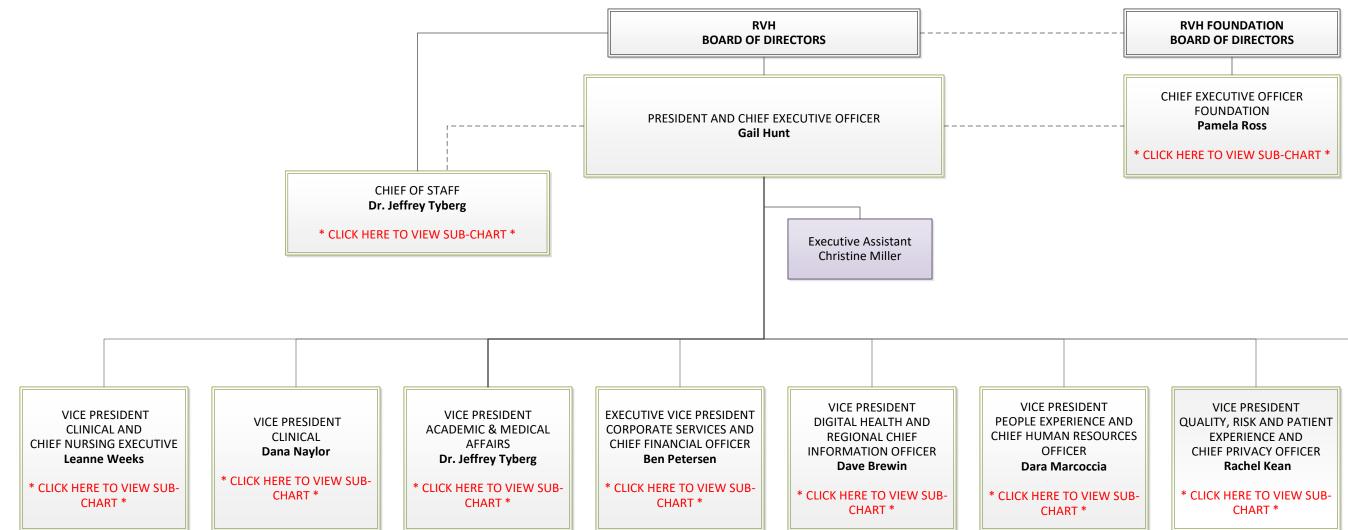

## **Royal Victoria Regional Health Centre** Organizational Chart

VICE PRESIDENT AND CHIEF COMMUNICATIONS OFFICER VACANT

\* CLICK HERE TO VIEW SUB-CHART \*

CHIEF OF STAFF **Dr. Jeffrey Tyberg** Senior Administrative Assistant Devyn Weeks Deputy Chief of Staff (DCOS) Dr. Ihab Louis Chief Chief Chief Anesthesia & Pain Medicine Medicine Paediatrics Dr. Derek Benjamin Dr. Leah Bartlett Dr. Ihab Louis Medicine Division Leads Chief Chief Cardiology - Dr. Steve Pizzale **Critical Care Medicine** Psychiatry Gastroenterology - Dr. Rima Petroniene Dr. Chris Martin Dr. Rosemary Chackery Hospitalist Medicine - Dr. Kevin Ali Internal Medicine - Dr. Rishi Parihar Nephrology - Dr. Derek Benjamin Chief Chief Respirology - Dr. Adarsh Tailor Surgery Dr. Colin Ward Emergency Medicine RVH/Simcoe Stroke Program -Dr. Chris Zanette Until December 31, 2023 Dr. Alex Jahangirvand Dr. Renee Hanrahan, Interim Chief, Surgery as of January 1, 2024 Surgery Division Leads Chief Chief Dental Surgery - Dr. Mohammad Mokhtari Family Medicine Obstetrics General Surgery - Dr. Cindy Sklar Dr. Vincent Wu (Interim) Dr. Devon Turner Ophthalmology - Dr. Steve Emon Orthopaedic Surgery - Dr. John O'Sullivan Otolaryngology - Head & Neck Surgery -Chief Dr. Rob Hekkenberg Family Medicine Division Leads Oncology Plastic Surgery - Dr. Agnes Hassa Palliative Care – Dr. Michelle van Walraven Dr. Matthew Follwell Surgical Assist - Dr. Bill Chen Urology - Dr. Andrew Ray Vascular Surgery - Dr. Joel Cooper Chief **Oncology Division Leads** Medical Imaging Gynecologic Oncology - Dr. Laura White Dr. Robert Mason Hematology - Dr. Lauren Gerard **Deputy Chief** (Interim) Medical Oncology - Dr. Sara Rask Surgery Dr. Renee Hanrahan Radiation Oncology - Dr. Christiaan Stevens