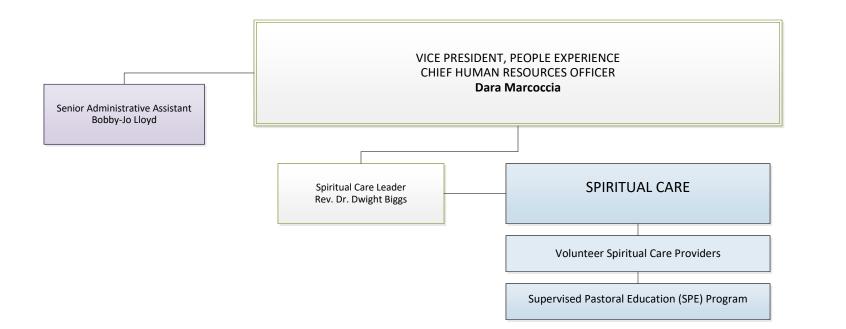

Surgery - Dr. Joel Cooper Chief **Oncology Division Leads** Medical Imaging Gynecologic Oncology - Dr. Laura White Dr. Robert Mason Hematology - Dr. Lauren Gerard **Deputy Chief** (Interim) Medical Oncology - Dr. Sara Rask Surgery Dr. Renee Hanrahan Radiation Oncology - Dr. Christiaan Stevens

> Chief Pathology & Laboratory Medicine Dr. Niki MacNeill



Roval Victori

**Regional Health Centre** 









Partnership















































**Reports to Chief of Staff** 









D

Royal Victoria Regional Health Centre





















































Royal Victoria Regional Health Centre





**Royal Victoria** 

Partnership



























Partnership

**Externally Sourced** 









D

Royal Victoria Regional Health Centre