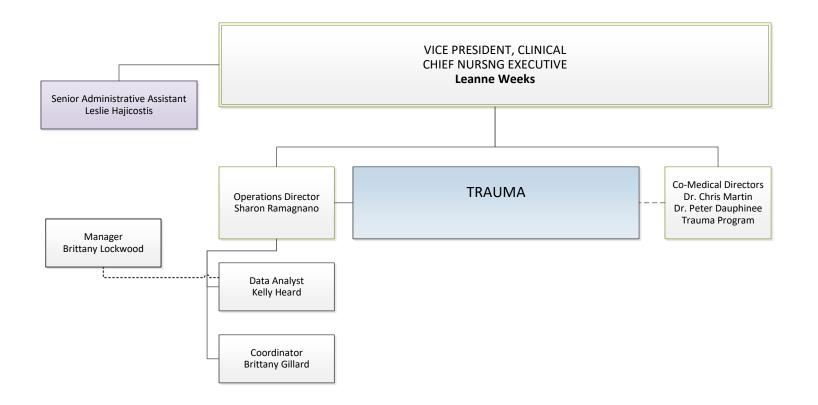

## **Royal Victoria Regional Health Centre** Organizational Chart

VICE PRESIDENT AND CHIEF COMMUNICATIONS OFFICER VACANT

\* CLICK HERE TO VIEW SUB-CHART \*

CHIEF OF STAFF **Dr. Jeffrey Tyberg** Senior Administrative Assistant Devyn Weeks Deputy Chief of Staff (DCOS) Dr. Ihab Louis Chief Chief Chief Anesthesia & Pain Medicine Medicine Paediatrics Dr. Derek Benjamin Dr. Leah Bartlett Dr. Ihab Louis Medicine Division Leads Chief Chief Cardiology - Dr. Steve Pizzale **Critical Care Medicine** Psychiatry Gastroenterology - Dr. Rima Petroniene Dr. Chris Martin Dr. Rosemary Chackery Hospitalist Medicine - Dr. Kevin Ali Internal Medicine - Dr. Rishi Parihar Nephrology - Dr. Derek Benjamin Chief Chief Respirology - Dr. Adarsh Tailor Surgery Dr. Colin Ward Emergency Medicine RVH/Simcoe Stroke Program -Dr. Chris Zanette Until December 31, 2023 Dr. Alex Jahangirvand Dr. Renee Hanrahan, Interim Chief, Surgery as of January 1, 2024 Surgery Division Leads Chief Chief Dental Surgery - Dr. Mohammad Mokhtari Family Medicine Obstetrics General Surgery - Dr. Cindy Sklar Dr. Vincent Wu (Interim) Dr. Devon Turner Ophthalmology - Dr. Steve Emon Orthopaedic Surgery - Dr. John O'Sullivan Otolaryngology - Head & Neck Surgery -Chief Dr. Rob Hekkenberg Family Medicine Division Leads Oncology Plastic Surgery - Dr. Agnes Hassa Palliative Care – Dr. Michelle van Walraven Dr. Matthew Follwell Surgical Assist - Dr. Bill Chen Urology - Dr. Andrew Ray Vascular Surgery - Dr. Joel Cooper Chief **Oncology Division Leads** Medical Imaging Gynecologic Oncology - Dr. Laura White Dr. Robert Mason Hematology - Dr. Lauren Gerard **Deputy Chief** (Interim) Medical Oncology - Dr. Sara Rask Surgery Dr. Renee Hanrahan Radiation Oncology - Dr. Christiaan Stevens