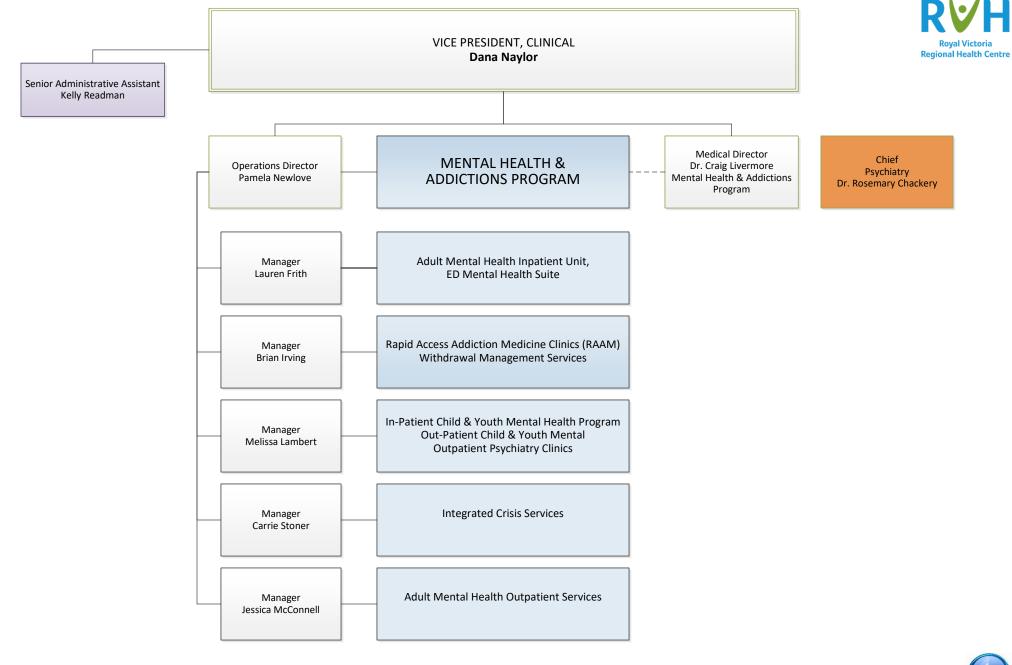

## **Royal Victoria Regional Health Centre** Organizational Chart

VICE PRESIDENT AND CHIEF COMMUNICATIONS OFFICER VACANT

\* CLICK HERE TO VIEW SUB-CHART \*

CHIEF OF STAFF **Dr. Jeffrey Tyberg** Senior Administrative Assistant Devyn Weeks Deputy Chief of Staff (DCOS) Dr. Ihab Louis Chief Chief Chief Anesthesia & Pain Medicine Medicine Paediatrics Dr. Derek Benjamin Dr. Leah Bartlett Dr. Ihab Louis Medicine Division Leads Chief Chief Cardiology - Dr. Steve Pizzale **Critical Care Medicine** Psychiatry Gastroenterology - Dr. Rima Petroniene Dr. Chris Martin Dr. Rosemary Chackery Hospitalist Medicine - Dr. Kevin Ali Internal Medicine - Dr. Rishi Parihar Nephrology - Dr. Derek Benjamin Chief Chief Respirology - Dr. Adarsh Tailor Surgery Dr. Colin Ward Emergency Medicine RVH/Simcoe Stroke Program -Dr. Chris Zanette Until December 31, 2023 Dr. Alex Jahangirvand Dr. Renee Hanrahan, Interim Chief, Surgery as of January 1, 2024 Surgery Division Leads Chief Chief Dental Surgery - Dr. Mohammad Mokhtari Family Medicine Obstetrics General Surgery - Dr. Cindy Sklar Dr. Vincent Wu (Interim) Dr. Devon Turner Ophthalmology - Dr. Steve Emon Orthopaedic Surgery - Dr. John O'Sullivan Otolaryngology - Head & Neck Surgery -Chief Dr. Rob Hekkenberg Family Medicine Division Leads Oncology Plastic Surgery - Dr. Agnes Hassa Palliative Care – Dr. Michelle van Walraven Dr. Matthew Follwell Surgical Assist - Dr. Bill Chen Urology - Dr. Andrew Ray Vascular Surgery - Dr. Joel Cooper Chief **Oncology Division Leads** Medical Imaging Gynecologic Oncology - Dr. Laura White Dr. Robert Mason Hematology - Dr. Lauren Gerard **Deputy Chief** (Interim) Medical Oncology - Dr. Sara Rask Surgery Dr. Renee Hanrahan Radiation Oncology - Dr. Christiaan Stevens