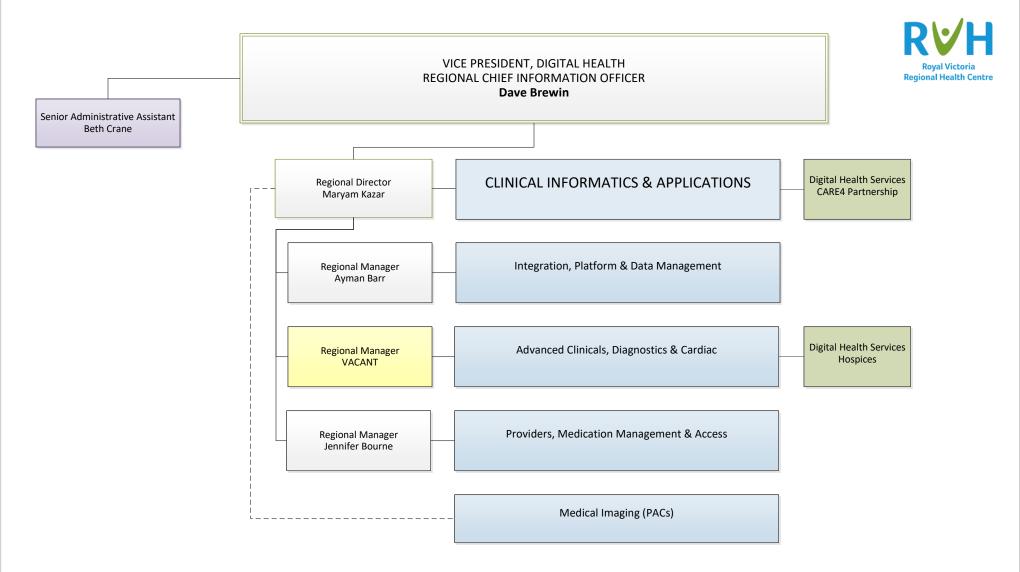

lle van Walraven Dr. Matthew Follwell Surgical Assist - Dr. Bill Chen Urology - Dr. Andrew Ray Vascular Surgery - Dr. Joel Cooper Chief **Oncology Division Leads** Medical Imaging Gynecologic Oncology - Dr. Laura White Dr. Robert Mason Hematology - Dr. Lauren Gerard **Deputy Chief** (Interim) Medical Oncology - Dr. Sara Rask Surgery Dr. Renee Hanrahan Radiation Oncology - Dr. Christiaan Stevens

> Chief Pathology & Laboratory Medicine Dr. Niki MacNeill



Roval Victori

**Regional Health Centre** 









Partnership















































**Reports to Chief of Staff** 









D

Royal Victoria Regional Health Centre





















































Royal Victoria Regional Health Centre





**Royal Victoria** 

Partnership



























Partnership

**Externally Sourced** 









D

Royal Victoria Regional Health Centre