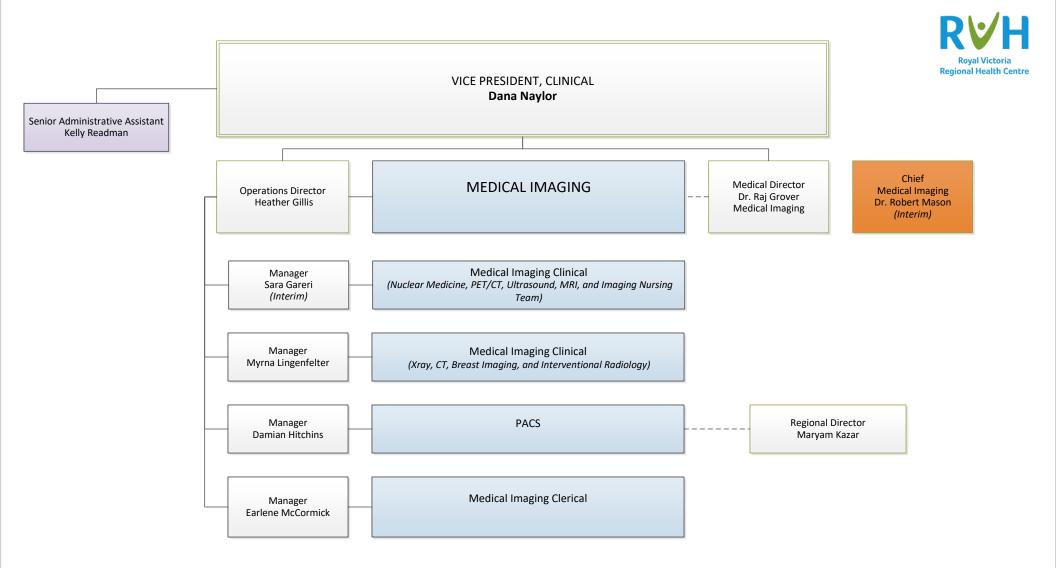

## **Royal Victoria Regional Health Centre** Organizational Chart

VICE PRESIDENT AND CHIEF COMMUNICATIONS OFFICER VACANT

\* CLICK HERE TO VIEW SUB-CHART \*

CHIEF OF STAFF **Dr. Jeffrey Tyberg** Senior Administrative Assistant Devyn Weeks Deputy Chief of Staff (DCOS) Dr. Ihab Louis Chief Chief Chief Anesthesia & Pain Medicine Medicine Paediatrics Dr. Derek Benjamin Dr. Leah Bartlett Dr. Ihab Louis Medicine Division Leads Chief Chief Cardiology - Dr. Steve Pizzale **Critical Care Medicine** Psychiatry Gastroenterology - Dr. Rima Petroniene Dr. Chris Martin Dr. Rosemary Chackery Hospitalist Medicine - Dr. Kevin Ali Internal Medicine - Dr. Rishi Parihar Nephrology - Dr. Derek Benjamin Chief Chief Respirology - Dr. Adarsh Tailor Surgery Dr. Colin Ward Emergency Medicine RVH/Simcoe Stroke Program -Dr. Chris Zanette Until December 31, 2023 Dr. Alex Jahangirvand Dr. Renee Hanrahan, Interim Chief, Surgery as of January 1, 2024 Surgery Division Leads Chief Chief Dental Surgery - Dr. Mohammad Mokhtari Family Medicine Obstetrics General Surgery - Dr. Cindy Sklar Dr. Vincent Wu (Interim) Dr. Devon Turner Ophthalmology - Dr. Steve Emon Orthopaedic Surgery - Dr. John O'Sullivan Otolaryngology - Head & Neck Surgery -Chief Dr. Rob Hekkenberg Family Medicine Division Leads Oncology Plastic Surgery - Dr. Agnes Hassa Palliative Care – Dr. Michelle van Walraven Dr. Matthew Follwell Surgical Assist - Dr. Bill Chen Urology - Dr. Andrew Ray Vascular Surgery - Dr. Joel Cooper Chief **Oncology Division Leads** Medical Imaging Gynecologic Oncology - Dr. Laura White Dr. Robert Mason Hematology - Dr. Lauren Gerard **Deputy Chief** (Interim) Medical Oncology - Dr. Sara Rask Surgery Dr. Renee Hanrahan Radiation Oncology - Dr. Christiaan Stevens