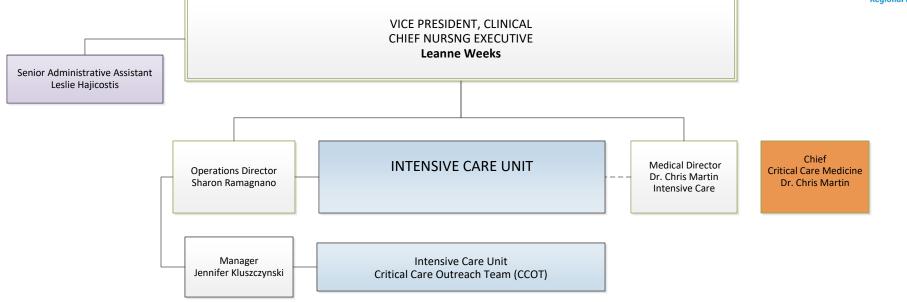

## **Royal Victoria Regional Health Centre** Organizational Chart

VICE PRESIDENT AND CHIEF COMMUNICATIONS OFFICER VACANT

\* CLICK HERE TO VIEW SUB-CHART \*

CHIEF OF STAFF **Dr. Jeffrey Tyberg** Senior Administrative Assistant Devyn Weeks Deputy Chief of Staff (DCOS) Dr. Ihab Louis Chief Chief Chief Anesthesia & Pain Medicine Medicine Paediatrics Dr. Derek Benjamin Dr. Leah Bartlett Dr. Ihab Louis Medicine Division Leads Chief Chief Cardiology - Dr. Steve Pizzale **Critical Care Medicine** Psychiatry Gastroenterology - Dr. Rima Petroniene Dr. Chris Martin Dr. Rosemary Chackery Hospitalist Medicine - Dr. Kevin Ali Internal Medicine - Dr. Rishi Parihar Nephrology - Dr. Derek Benjamin Chief Chief Respirology - Dr. Adarsh Tailor Surgery Dr. Colin Ward Emergency Medicine RVH/Simcoe Stroke Program -Dr. Chris Zanette Until December 31, 2023 Dr. Alex Jahangirvand Dr. Renee Hanrahan, Interim Chief, Surgery as of January 1, 2024 Surgery Division Leads Chief Chief Dental Surgery - Dr. Mohammad Mokhtari Family Medicine Obstetrics General Surgery - Dr. Cindy Sklar Dr. Vincent Wu (Interim) Dr. Devon Turner Ophthalmology - Dr. Steve Emon Orthopaedic Surgery - Dr. John O'Sullivan Otolaryngology - Head & Neck Surgery -Chief Dr. Rob Hekkenberg Family Medicine Division Leads Oncology Plastic Surgery - Dr. Agnes Hassa Palliative Care – Dr. Michelle van Walraven Dr. Matthew Follwell Surgical Assist - Dr. Bill Chen Urology - Dr. Andrew Ray Vascular Surgery - Dr. Joel Cooper Chief **Oncology Division Leads** Medical Imaging Gynecologic Oncology - Dr. Laura White Dr. Robert Mason Hematology - Dr. Lauren Gerard **Deputy Chief** (Interim) Medical Oncology - Dr. Sara Rask Surgery Dr. Renee Hanrahan Radiation Oncology - Dr. Christiaan Stevens