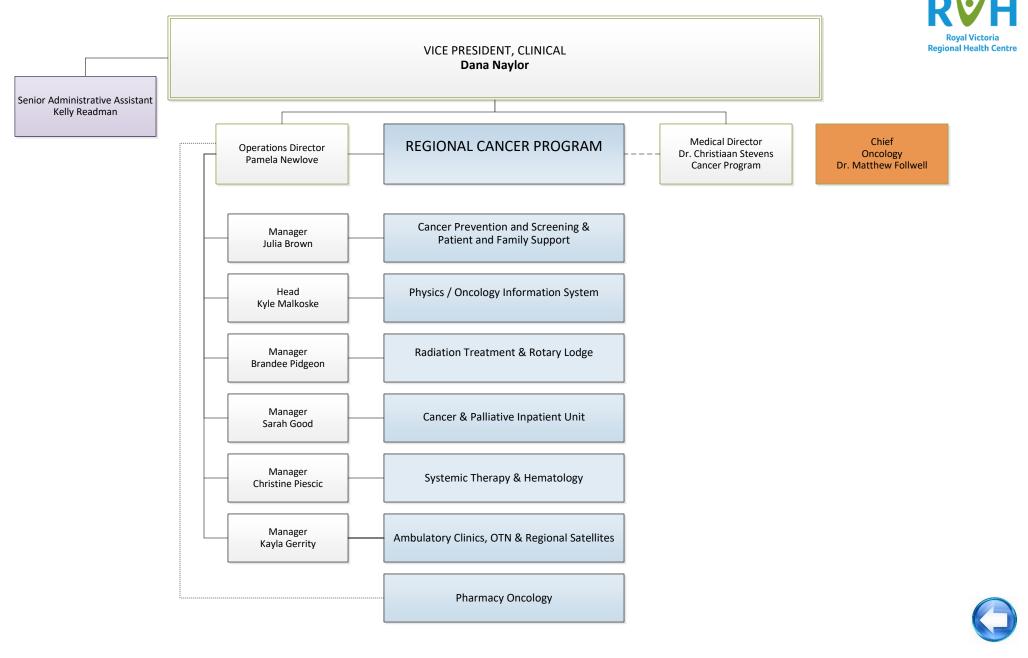

## **Royal Victoria Regional Health Centre** Organizational Chart

VICE PRESIDENT AND CHIEF COMMUNICATIONS OFFICER VACANT

\* CLICK HERE TO VIEW SUB-CHART \*

CHIEF OF STAFF **Dr. Jeffrey Tyberg** Senior Administrative Assistant Devyn Weeks Deputy Chief of Staff (DCOS) Dr. Ihab Louis Chief Chief Chief Anesthesia & Pain Medicine Medicine Paediatrics Dr. Derek Benjamin Dr. Leah Bartlett Dr. Ihab Louis Medicine Division Leads Chief Chief Cardiology - Dr. Steve Pizzale **Critical Care Medicine** Psychiatry Gastroenterology - Dr. Rima Petroniene Dr. Chris Martin Dr. Rosemary Chackery Hospitalist Medicine - Dr. Kevin Ali Internal Medicine - Dr. Rishi Parihar Nephrology - Dr. Derek Benjamin Chief Chief Respirology - Dr. Adarsh Tailor Surgery Dr. Colin Ward Emergency Medicine RVH/Simcoe Stroke Program -Dr. Chris Zanette Until December 31, 2023 Dr. Alex Jahangirvand Dr. Renee Hanrahan, Interim Chief, Surgery as of January 1, 2024 Surgery Division Leads Chief Chief Dental Surgery - Dr. Mohammad Mokhtari Family Medicine Obstetrics General Surgery - Dr. Cindy Sklar Dr. Vincent Wu (Interim) Dr. Devon Turner Ophthalmology - Dr. Steve Emon Orthopaedic Surgery - Dr. John O'Sullivan Otolaryngology - Head & Neck Surgery -Chief Dr. Rob Hekkenberg Family Medicine Division Leads Oncology Plastic Surgery - Dr. Agnes Hassa Palliative Care – Dr. Michelle van Walraven Dr. Matthew Follwell Surgical Assist - Dr. Bill Chen Urology - Dr. Andrew Ray Vascular Surgery - Dr. Joel Cooper Chief **Oncology Division Leads** Medical Imaging Gynecologic Oncology - Dr. Laura White Dr. Robert Mason Hematology - Dr. Lauren Gerard **Deputy Chief** (Interim) Medical Oncology - Dr. Sara Rask Surgery Dr. Renee Hanrahan Radiation Oncology - Dr. Christiaan Stevens