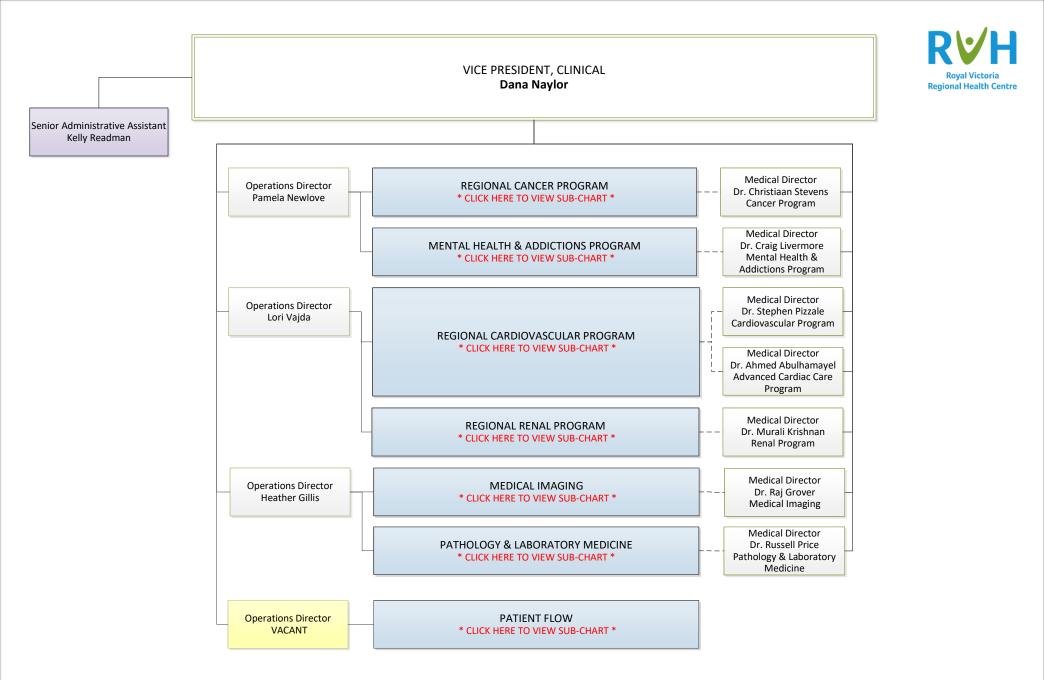

## **Royal Victoria Regional Health Centre** Organizational Chart

VICE PRESIDENT AND CHIEF COMMUNICATIONS OFFICER VACANT

\* CLICK HERE TO VIEW SUB-CHART \*

CHIEF OF STAFF **Dr. Jeffrey Tyberg** Senior Administrative Assistant Devyn Weeks Deputy Chief of Staff (DCOS) Dr. Ihab Louis Chief Chief Chief Anesthesia & Pain Medicine Medicine Paediatrics Dr. Derek Benjamin Dr. Leah Bartlett Dr. Ihab Louis Medicine Division Leads Chief Chief Cardiology - Dr. Steve Pizzale **Critical Care Medicine** Psychiatry Gastroenterology - Dr. Rima Petroniene Dr. Chris Martin Dr. Rosemary Chackery Hospitalist Medicine - Dr. Kevin Ali Internal Medicine - Dr. Rishi Parihar Nephrology - Dr. Derek Benjamin Chief Chief Respirology - Dr. Adarsh Tailor Surgery Dr. Colin Ward Emergency Medicine RVH/Simcoe Stroke Program -Dr. Chris Zanette Until December 31, 2023 Dr. Alex Jahangirvand Dr. Renee Hanrahan, Interim Chief, Surgery as of January 1, 2024 Surgery Division Leads Chief Chief Dental Surgery - Dr. Mohammad Mokhtari Family Medicine Obstetrics General Surgery - Dr. Cindy Sklar Dr. Vincent Wu (Interim) Dr. Devon Turner Ophthalmology - Dr. Steve Emon Orthopaedic Surgery - Dr. John O'Sullivan Otolaryngology - Head & Neck Surgery -Chief Dr. Rob Hekkenberg Family Medicine Division Leads Oncology Plastic Surgery - Dr. Agnes Hassa Palliative Care – Dr. Michelle van Walraven Dr. Matthew Follwell Surgical Assist - Dr. Bill Chen Urology - Dr. Andrew Ray Vascular Surgery - Dr. Joel Cooper Chief **Oncology Division Leads** Medical Imaging Gynecologic Oncology - Dr. Laura White Dr. Robert Mason Hematology - Dr. Lauren Gerard **Deputy Chief** (Interim) Medical Oncology - Dr. Sara Rask Surgery Dr. Renee Hanrahan Radiation Oncology - Dr. Christiaan Stevens