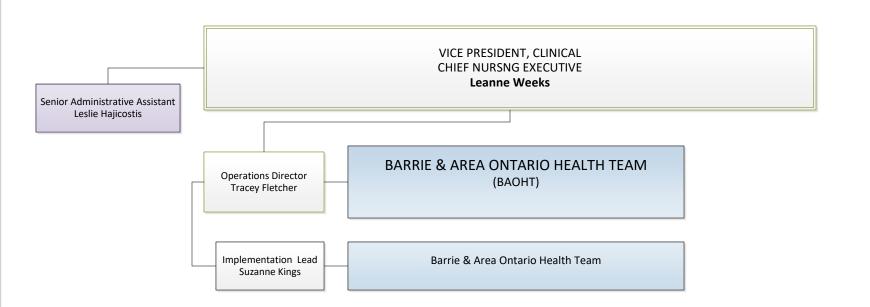

urgery - Dr. John O'Sullivan Otolaryngology - Head & Neck Surgery -Chief Dr. Rob Hekkenberg Family Medicine Division Leads Oncology Plastic Surgery - Dr. Agnes Hassa Palliative Care – Dr. Michelle van Walraven Dr. Matthew Follwell Surgical Assist - Dr. Bill Chen Urology - Dr. Andrew Ray Vascular Surgery - Dr. Joel Cooper Chief **Oncology Division Leads** Medical Imaging Gynecologic Oncology - Dr. Laura White Dr. Robert Mason Hematology - Dr. Lauren Gerard **Deputy Chief** (Interim) Medical Oncology - Dr. Sara Rask Surgery Dr. Renee Hanrahan Radiation Oncology - Dr. Christiaan Stevens

> Chief Pathology & Laboratory Medicine Dr. Niki MacNeill



Roval Victori

**Regional Health Centre** 









Partnership















































**Reports to Chief of Staff** 









D

Royal Victoria Regional Health Centre





















































Royal Victoria Regional Health Centre





**Royal Victoria** 

Partnership



























Partnership

**Externally Sourced** 









D

Royal Victoria Regional Health Centre