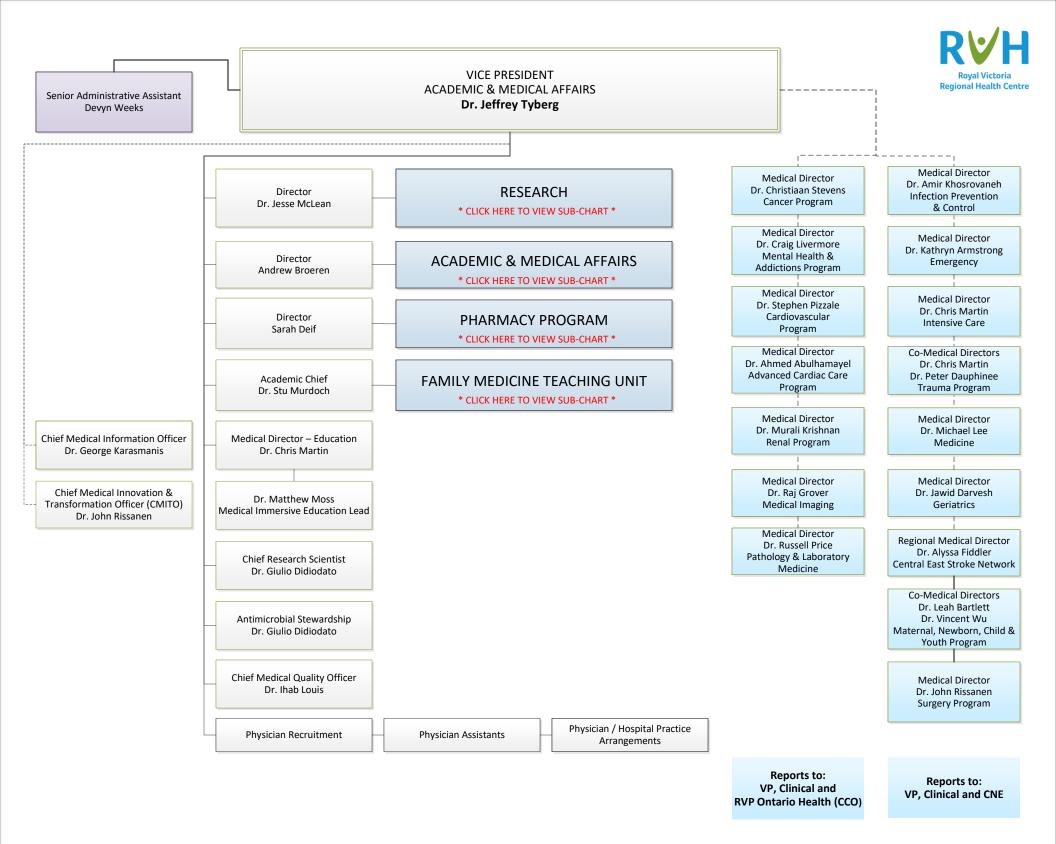

## **Royal Victoria Regional Health Centre** Organizational Chart

VICE PRESIDENT AND CHIEF COMMUNICATIONS OFFICER VACANT

\* CLICK HERE TO VIEW SUB-CHART \*

CHIEF OF STAFF **Dr. Jeffrey Tyberg** Senior Administrative Assistant Devyn Weeks Deputy Chief of Staff (DCOS) Dr. Ihab Louis Chief Chief Chief Anesthesia & Pain Medicine Medicine Paediatrics Dr. Derek Benjamin Dr. Leah Bartlett Dr. Ihab Louis Medicine Division Leads Chief Chief Cardiology - Dr. Steve Pizzale **Critical Care Medicine** Psychiatry Gastroenterology - Dr. Rima Petroniene Dr. Chris Martin Dr. Rosemary Chackery Hospitalist Medicine - Dr. Kevin Ali Internal Medicine - Dr. Rishi Parihar Nephrology - Dr. Derek Benjamin Chief Chief Respirology - Dr. Adarsh Tailor Surgery Dr. Colin Ward Emergency Medicine RVH/Simcoe Stroke Program -Dr. Chris Zanette Until December 31, 2023 Dr. Alex Jahangirvand Dr. Renee Hanrahan, Interim Chief, Surgery as of January 1, 2024 Surgery Division Leads Chief Chief Dental Surgery - Dr. Mohammad Mokhtari Family Medicine Obstetrics General Surgery - Dr. Cindy Sklar Dr. Vincent Wu (Interim) Dr. Devon Turner Ophthalmology - Dr. Steve Emon Orthopaedic Surgery - Dr. John O'Sullivan Otolaryngology - Head & Neck Surgery -Chief Dr. Rob Hekkenberg Family Medicine Division Leads Oncology Plastic Surgery - Dr. Agnes Hassa Palliative Care – Dr. Michelle van Walraven Dr. Matthew Follwell Surgical Assist - Dr. Bill Chen Urology - Dr. Andrew Ray Vascular Surgery - Dr. Joel Cooper Chief **Oncology Division Leads** Medical Imaging Gynecologic Oncology - Dr. Laura White Dr. Robert Mason Hematology - Dr. Lauren Gerard **Deputy Chief** (Interim) Medical Oncology - Dr. Sara Rask Surgery Dr. Renee Hanrahan Radiation Oncology - Dr. Christiaan Stevens