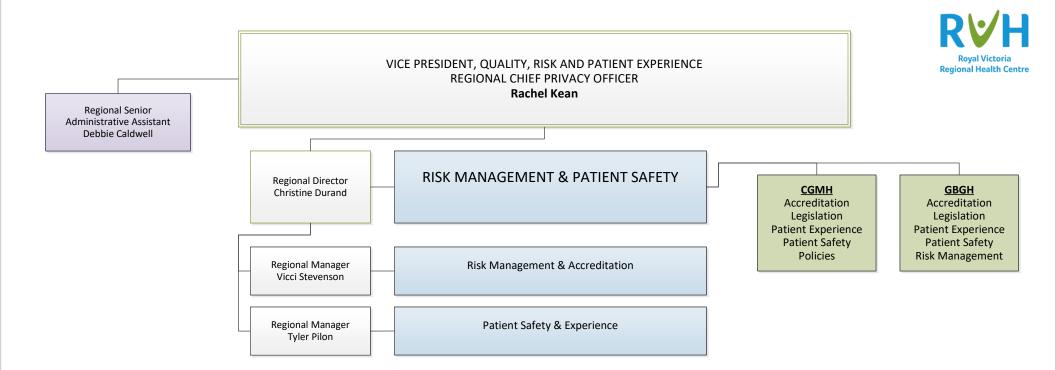

ery - Dr. Joel Cooper Chief **Oncology Division Leads** Medical Imaging Gynecologic Oncology - Dr. Laura White Dr. Robert Mason Hematology - Dr. Lauren Gerard **Deputy Chief** (Interim) Medical Oncology - Dr. Sara Rask Surgery Dr. Renee Hanrahan Radiation Oncology - Dr. Christiaan Stevens

> Chief Pathology & Laboratory Medicine Dr. Niki MacNeill



Roval Victori

**Regional Health Centre** 









Partnership















































**Reports to Chief of Staff** 









D

Royal Victoria Regional Health Centre





















































Royal Victoria Regional Health Centre





**Royal Victoria** 

Partnership



























Partnership

**Externally Sourced** 









D

Royal Victoria Regional Health Centre