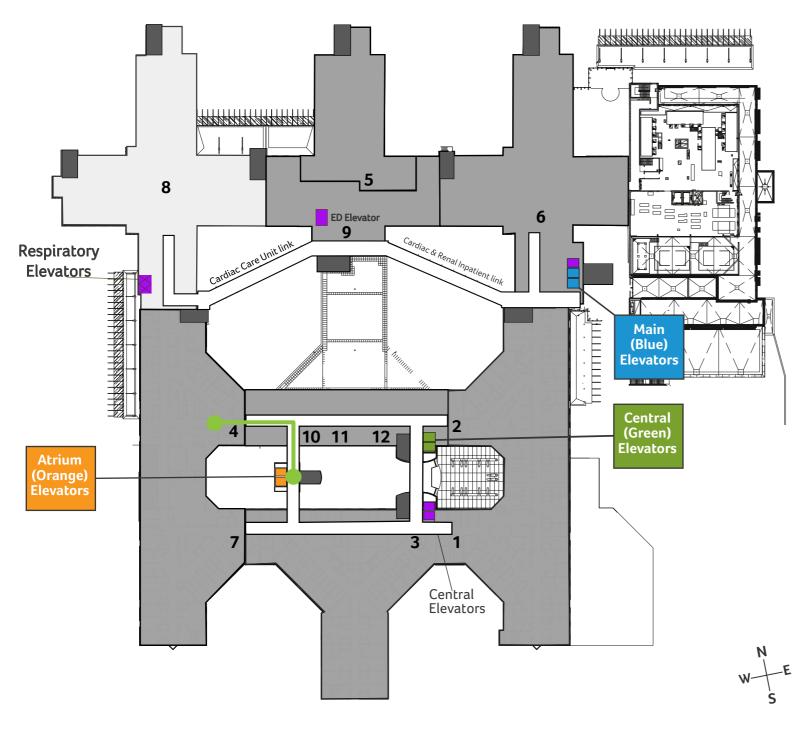

# Level 4

### Birthing Unit / Main, Emergency & Atrium Entrances

Instructions:

Continue to the Main, Emergency & Atrium Entrance by taking Atrium (Orange) Elevators to level 2.

- 1 Surgery 1 Inpatient
- 2 Surgery 2 Inpatient
- 3 Surgery 3 Inpatient
- 4 Birthing Unit
- 5 Cardiac Care Unit (CCU)
- 6 Cardiac & Renal Inpatient
- 7 Obstetrics, Child & Youth Inpatient and New Born Intensive Care Unit (NICU)
- 8 Shelled
- 9 Meeting Rooms
- 10 Project Management Office
- 11 Telemedicine
- 12 Professional Practice
  - Stairs
    Main (Blue) Elevator
    Central (Green) Elevator
    Atrium (Orange) Elevator
    Staff Elevator
    Main, Emergency & Atrium Entrances to Birthing Unit route